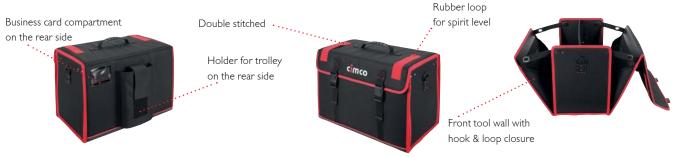

# Tool bag textil/woven fabric

Made of hard-wearing plastic fabric, bag cover with additional reinforcement, for even distribution of the load, 4 strong plastic floor sliders make sure it is stable, the water and dirt resistant plastic coating on the bottom makes it easy to clean, additional elastic straps on the lid, numerous tool insertion straps, trolley holder and business card holder on the back, practical tool segments to flexibly hold tools on the middle wall, lateral loops for the shoulder straps (included in the scope of delivery).