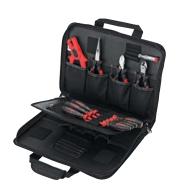

|                                     | 2300 g                    | 440/340/180 mm | 1 | 17 0430 |     |
|-------------------------------------|---------------------------|----------------|---|---------|-----|
| Tool assortment ba                  |                           |                |   |         |     |
| Tool backpack                       |                           |                | 1 | 17 0430 |     |
| 1000 V telephone pliers with straig | tht jaws 200 mm, DIN IS   | O 5745         | 1 | 10 0216 | -   |
| 1000 V diagonal pliers 160 mm, DI   | N ISO 5749 B              |                | 1 | 10 0574 | 1   |
| Wire strippers Super 4              |                           |                | 1 | 10 0760 | *   |
| Voltage tester 100-250 V AC 3.0/6   | 60 mm                     |                | 1 | 11 1280 | -   |
| 1000 V slot-head screwdriver DIN    | EN 60900 3.0 x 0.5 mn     | n 185 mm       | 1 | 11 7702 |     |
| 1000 V slot-head screwdriver DIN    | EN 60900 4.0 × 0.8 mn     | n 185 mm       | 1 | 11 7704 | •   |
| 1000 V slot-head screwdriver DIN    | EN 60900 5.5 x 1.0 mn     | n 220 mm       | 1 | 11 7705 |     |
| 1000 V Screwdriver crosshead 80     | mm test voltage PH 1 D    | IN 7438        | 1 | 11 7731 | (4) |
| 1000 V Screwdriver crosshead 100    | ) mm PH 2 DIN 7438        |                | 1 | 11 7732 |     |
| 1000 V Screwdriver crosshead 80     | mm PZ 1                   |                | 1 | 11 7741 |     |
| 1000 V Screwdriver crosshead 100    | ) mm PZ 2                 |                | 1 | 11 7742 |     |
| Cable shears DUOCUT 160 mm,         | with two-stage cutting ar | rea            | 1 | 12 0108 | 1   |
| Cable stripping knife with hook-sh  | aped blade, 8 - 28 mm ø   | 3              | 1 | 12 1010 |     |
|                                     | 3400 g                    | 440/340/180 mm | 1 | 17 0420 |     |