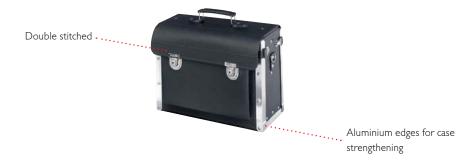

# Tool bag leather

With galvanised, riveted sheet metal bottom trough, folding down front panel, front and back walls, bottom, lid and extra-reinforced side parts, solid carrying handle, 2 key-operated locks, key locks at the side, bottom-sliders, lateral loops for shoulder strap, inner surfaces with numerous tool pockets and adjustable loops, outer edges additionally reinforced with aluminium corners and with folding rear wall, removable centre wall and document front pouch.

22

23

24

Article no. Design Weight External dim. L/W/H Internal dim. L/W/H1/H2/H PU Electricians's protective Tool bag VDE gloves protected by reinforced dividing walls in the Double stitched • . middle section Aluminium edges for case strengthening