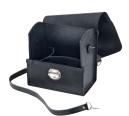

Specially for safety tools and safety devices, all outer edges reinforced with aluminium corners. Side parts, front and back wall, bottom and cover with extra  $reinforcement, front \ and \ back \ wall \ can \ be \ unfolded \ to \ a \ 90^{\circ} \ angle. \ Lockable \ key \ locks, \ lateral \ closures, \ heavy \ cleat \ carrying \ handle, \ numerous \ tool \ pockets,$ document compartment, lateral loops for shoulder strap, floor studs, foam inserts with recesses for spanner sockets. Particularly safe storage of electricians safety gloves and NH safety handle with two reinforced dividing walls.

| 5300 g                                                                                                         | 380/480/220 mm        | 325/445/60/65/60/200 mm | 1        | 17 0078  |                  |
|----------------------------------------------------------------------------------------------------------------|-----------------------|-------------------------|----------|----------|------------------|
| ool assortment tool bag VDE                                                                                    |                       |                         |          |          |                  |
| ool bag VDE, signal red                                                                                        |                       |                         | 1        | 17 0078  |                  |
| 00 V plastic flat nose pliers, 200 mm                                                                          |                       |                         | 1        | 10 0796  |                  |
| · · · · · · · · · · · · · · · · · · ·                                                                          | ISO 5745              | 0                       | <u>'</u> | 10 07 78 |                  |
| 00 V Telephone pliers with straight jaws 200 mm, DIN ISO                                                       |                       | The Walls               | 1        | 10 8780  | -                |
| 00 V Telephone pliers with bent jaws 200 mm, DIN ISC<br>00 V Combination pliers with flat jaws 185 mm, DIN ISC |                       |                         | 1        | 10 8782  | -                |
| 00 V high-leverage diagonal cutting pliers 200 mm, DIN                                                         |                       |                         | 1        | 10 8784  |                  |
| 100 V Wire stripper with adjusting screw 160 mm, for co                                                        |                       |                         | 1        | 10 8790  |                  |
| 000 V Offset screwdriver size 5, DIN EN 60900/VDE 06                                                           |                       |                         | 1        | 11 0804  |                  |
| 000 V Offset screwdriver size 3, DIN EN 60900/VDE 06                                                           |                       |                         | 1        | 11 0804  |                  |
|                                                                                                                | 100 T at t 2          |                         | 1        | 11 1432  |                  |
| oltage tester up to 690 V, LED display                                                                         | guana sa akat         |                         | 1        | 11 2600  |                  |
| $000 \text{ V}$ socket wrench insert DIN 7448, size $10, \frac{1}{2}$ inch so                                  | •                     |                         |          |          |                  |
| 000 V socket wrench insert DIN 7448, size 11, 1/2 inch so                                                      | •                     |                         | 1        | 11 2602  |                  |
| 000 V socket wrench insert DIN 7448, size 13, ½ inch so                                                        | •                     |                         | 1        | 11 2606  |                  |
| 000 V socket wrench insert DIN 7448, size 14, 1/2 inch so                                                      |                       |                         | 1        | 11 2608  | -                |
| 000 V socket wrench insert DIN 7448, size 17, 1/2 inch so                                                      | •                     |                         | 1        | 11 2610  |                  |
| 000 V socket wrench insert DIN 7448, size 19, ½ inch so                                                        | quare socket          |                         | 1        | 11 2612  |                  |
| 200 V Reversible ratchet, <sup>1</sup> / <sub>2</sub> inch                                                     |                       |                         | 1        | 11 2628  | -                |
| 000 V T-handle, <sup>1</sup> / <sub>2</sub> inch                                                               | 450                   |                         | 1        | 11 2650  |                  |
| 2000 V Open-ended spanner size 10 105 mm, DIN 7446,                                                            |                       |                         | 1        | 11 2708  |                  |
| 2000 V Open-ended spanner size 13 132 mm, DIN 7446,                                                            |                       |                         | 1        | 11 2714  |                  |
| 200 V Open-ended spanner size 17 160 mm, DIN 7446,                                                             |                       |                         | 1        | 11 2720  |                  |
| 000 V Open-ended spanner size 19 170 mm, DIN 7446,                                                             |                       |                         | 1        | 11 2722  |                  |
| 2000 V Open-ended spanner size 22 195 mm, DIN 7446,                                                            |                       |                         | 1        | 11 2724  |                  |
| $000 \text{ V}$ slot-head screwdriver DIN EN 60900 2.5 $\times$ 0.4 mr                                         |                       |                         | 1        | 11 7701  |                  |
| 000 V slot-head screwdriver DIN EN 60900 4.0 x 0.8 mr                                                          |                       |                         | 1        | 11 7704  |                  |
| 000 V slot-head screwdriver DIN EN 60900 6.5 x 1.2 mr                                                          |                       |                         | 1        | 11 7706  | -                |
| 000 V slot-head screwdriver DIN EN 60900 8.0 x 1.2 mr                                                          | m 285 mm              |                         | 1        | 11 7708  |                  |
| 000 V Screwdriver crosshead 80 mm PH 1 DIN 7438                                                                |                       |                         | 1        | 11 7731  |                  |
| 000 V Screwdriver crosshead 100 mm PH 2 DIN 7438                                                               |                       |                         | 1        | 11 7732  |                  |
| 000 V nut driver 220 mm DIN 7445 5.5 x 125 mm                                                                  |                       |                         | 1        | 11 7805  |                  |
| 000 V nut driver 235 mm DIN 7445 7.0 x 125 mm                                                                  |                       |                         | 1        | 11 7807  | - <sup>(1)</sup> |
| 000 V nut driver 235 mm DIN 7445 8.0 x 125 mm                                                                  |                       |                         | 1        | 11 7808  |                  |
| 000 V nut driver 235 mm DIN 7445 10.0 x 125 mm                                                                 |                       |                         | 1        | 11 7810  |                  |
| 000 V One-hand cable shears 160 mm for cables up to 1                                                          |                       |                         | 1        | 12 0206  |                  |
| 000 V Safety cable stripping knife, straight strong blade, b                                                   |                       |                         | 1        | 12 1042  | -                |
| 000 V protection slip-on snout size 1 holder 10 mm max                                                         |                       |                         | 5        | 14 0166  |                  |
| 000 V protection slip-on snout size 2 holder 10 mm max                                                         | k. diameter           |                         | 5        | 14 0168  |                  |
| 000 V protection slip-on snout size 3 holder 10 mm max                                                         | k. diameter           |                         | 5        | 14 0170  |                  |
| astic clip                                                                                                     |                       |                         | 2        | 14 0180  | 4                |
| 000 V Electrical safety gloves, size 10, length 410 mm, ma                                                     | aterial thickness 1.0 |                         | 1        | 14 0214  |                  |
| sulating tape universal DIN EN 60454, colour red 25 mn                                                         |                       |                         | 1        | 16 0145  | S MOT            |
| 13 500 g                                                                                                       | 380/480/220 mm        |                         | 1        | 17 0378  |                  |