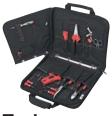

# Tool bag leather

With galvanised, riveted sheet metal bottom trough, folding down front panel, front and back walls, bottom, lid and extra-reinforced side parts, solid carrying handle, 2 key-operated locks, key locks at the side, bottom-sliders, lateral loops for shoulder strap, inner surfaces with numerous tool pockets and adjustable loops, outer edges additionally reinforced with aluminium corners and with folding rear wall, removable centre wall and document front pouch.

# Tool assortment tool bag leather

| Tool bag leather, black                       |                           |                | 1 | 17 6028 |                                                                                                                                                                                                                                                                                                                                                                                                                                                                                                                                                                                                                                                                                                                                                                                                                                                                                                                                                                                                                                                                                                                                                                                                                                                                                                                                                                                                                                                                                                                                                                                                                                                                                                                                                                                                                                                                                                                                                                                                                                                                                                                                |
|-----------------------------------------------|---------------------------|----------------|---|---------|--------------------------------------------------------------------------------------------------------------------------------------------------------------------------------------------------------------------------------------------------------------------------------------------------------------------------------------------------------------------------------------------------------------------------------------------------------------------------------------------------------------------------------------------------------------------------------------------------------------------------------------------------------------------------------------------------------------------------------------------------------------------------------------------------------------------------------------------------------------------------------------------------------------------------------------------------------------------------------------------------------------------------------------------------------------------------------------------------------------------------------------------------------------------------------------------------------------------------------------------------------------------------------------------------------------------------------------------------------------------------------------------------------------------------------------------------------------------------------------------------------------------------------------------------------------------------------------------------------------------------------------------------------------------------------------------------------------------------------------------------------------------------------------------------------------------------------------------------------------------------------------------------------------------------------------------------------------------------------------------------------------------------------------------------------------------------------------------------------------------------------|
| 1000 V telephone pliers with straight jaws    | 200 mm DIN ISO            | 5745           | 1 | 10 0216 | -                                                                                                                                                                                                                                                                                                                                                                                                                                                                                                                                                                                                                                                                                                                                                                                                                                                                                                                                                                                                                                                                                                                                                                                                                                                                                                                                                                                                                                                                                                                                                                                                                                                                                                                                                                                                                                                                                                                                                                                                                                                                                                                              |
| 1000 V telephone pliers with bent jaws 20     | 0 mm DIN ISO 57           | 45             | 1 | 10 0238 | A CONTRACTOR OF THE PARTY OF TH |
| 1000 V diagonal pliers 160 mm DIN ISO 5       | 749 B                     |                | 1 | 10 0574 | 1                                                                                                                                                                                                                                                                                                                                                                                                                                                                                                                                                                                                                                                                                                                                                                                                                                                                                                                                                                                                                                                                                                                                                                                                                                                                                                                                                                                                                                                                                                                                                                                                                                                                                                                                                                                                                                                                                                                                                                                                                                                                                                                              |
| Wire strippers Super 4                        |                           |                | 1 | 10 0760 | *                                                                                                                                                                                                                                                                                                                                                                                                                                                                                                                                                                                                                                                                                                                                                                                                                                                                                                                                                                                                                                                                                                                                                                                                                                                                                                                                                                                                                                                                                                                                                                                                                                                                                                                                                                                                                                                                                                                                                                                                                                                                                                                              |
| Electronic diagonal pliers up to 1.3 mm ø,    | 21°, 132 mm               |                | 1 | 10 1040 |                                                                                                                                                                                                                                                                                                                                                                                                                                                                                                                                                                                                                                                                                                                                                                                                                                                                                                                                                                                                                                                                                                                                                                                                                                                                                                                                                                                                                                                                                                                                                                                                                                                                                                                                                                                                                                                                                                                                                                                                                                                                                                                                |
| Water pump pliers DIN ISO 8976 with ha        | ndle sleeves 250 m        | ım             | 1 | 10 1224 |                                                                                                                                                                                                                                                                                                                                                                                                                                                                                                                                                                                                                                                                                                                                                                                                                                                                                                                                                                                                                                                                                                                                                                                                                                                                                                                                                                                                                                                                                                                                                                                                                                                                                                                                                                                                                                                                                                                                                                                                                                                                                                                                |
| Crimping plier system click 'n' crimp, electi | rical engineering         |                | 1 | 10 6000 | 7                                                                                                                                                                                                                                                                                                                                                                                                                                                                                                                                                                                                                                                                                                                                                                                                                                                                                                                                                                                                                                                                                                                                                                                                                                                                                                                                                                                                                                                                                                                                                                                                                                                                                                                                                                                                                                                                                                                                                                                                                                                                                                                              |
| Ball-end hex key set 7 pieces, size 2.5 - 10  | , pocket-sized hold       | der            | 1 | 11 0596 |                                                                                                                                                                                                                                                                                                                                                                                                                                                                                                                                                                                                                                                                                                                                                                                                                                                                                                                                                                                                                                                                                                                                                                                                                                                                                                                                                                                                                                                                                                                                                                                                                                                                                                                                                                                                                                                                                                                                                                                                                                                                                                                                |
| Voltage tester 100-250 V AC 3.0/60 mm         |                           |                | 1 | 11 1280 | -                                                                                                                                                                                                                                                                                                                                                                                                                                                                                                                                                                                                                                                                                                                                                                                                                                                                                                                                                                                                                                                                                                                                                                                                                                                                                                                                                                                                                                                                                                                                                                                                                                                                                                                                                                                                                                                                                                                                                                                                                                                                                                                              |
| Precision screwdriver, slot-head screwdriver  | er white $2.0 \times 0.4$ | < 60 mm        | 1 | 11 1864 |                                                                                                                                                                                                                                                                                                                                                                                                                                                                                                                                                                                                                                                                                                                                                                                                                                                                                                                                                                                                                                                                                                                                                                                                                                                                                                                                                                                                                                                                                                                                                                                                                                                                                                                                                                                                                                                                                                                                                                                                                                                                                                                                |
| 1000 V slot-head screwdriver DIN EN 609       | 900 3.0 × 0.5 mm 1        | 85 mm          | 1 | 11 7702 |                                                                                                                                                                                                                                                                                                                                                                                                                                                                                                                                                                                                                                                                                                                                                                                                                                                                                                                                                                                                                                                                                                                                                                                                                                                                                                                                                                                                                                                                                                                                                                                                                                                                                                                                                                                                                                                                                                                                                                                                                                                                                                                                |
| 1000 V slot-head screwdriver DIN EN 609       | 900 4.0 × 0.8 mm 1        | 85 mm          | 1 | 11 7704 | •                                                                                                                                                                                                                                                                                                                                                                                                                                                                                                                                                                                                                                                                                                                                                                                                                                                                                                                                                                                                                                                                                                                                                                                                                                                                                                                                                                                                                                                                                                                                                                                                                                                                                                                                                                                                                                                                                                                                                                                                                                                                                                                              |
| 1000 V slot-head screwdriver DIN EN 609       | 900 5.5 × 1.0 mm 2        | 20 mm          | 1 | 11 7705 |                                                                                                                                                                                                                                                                                                                                                                                                                                                                                                                                                                                                                                                                                                                                                                                                                                                                                                                                                                                                                                                                                                                                                                                                                                                                                                                                                                                                                                                                                                                                                                                                                                                                                                                                                                                                                                                                                                                                                                                                                                                                                                                                |
| 1000 V Screwdriver crosshead 80 mm PH         | 1 DIN 7438                |                | 1 | 11 7731 | 0                                                                                                                                                                                                                                                                                                                                                                                                                                                                                                                                                                                                                                                                                                                                                                                                                                                                                                                                                                                                                                                                                                                                                                                                                                                                                                                                                                                                                                                                                                                                                                                                                                                                                                                                                                                                                                                                                                                                                                                                                                                                                                                              |
| 1000 V Screwdriver crosshead 100 mm Ph        | H 2 DIN 7438              |                | 1 | 11 7732 |                                                                                                                                                                                                                                                                                                                                                                                                                                                                                                                                                                                                                                                                                                                                                                                                                                                                                                                                                                                                                                                                                                                                                                                                                                                                                                                                                                                                                                                                                                                                                                                                                                                                                                                                                                                                                                                                                                                                                                                                                                                                                                                                |
| 1000 V Screwdriver crosshead 80 mm PZ         | 1                         |                | 1 | 11 7741 |                                                                                                                                                                                                                                                                                                                                                                                                                                                                                                                                                                                                                                                                                                                                                                                                                                                                                                                                                                                                                                                                                                                                                                                                                                                                                                                                                                                                                                                                                                                                                                                                                                                                                                                                                                                                                                                                                                                                                                                                                                                                                                                                |
| 1000 V Screwdriver crosshead 100 mm PZ        | Z 2                       |                | 1 | 11 7742 |                                                                                                                                                                                                                                                                                                                                                                                                                                                                                                                                                                                                                                                                                                                                                                                                                                                                                                                                                                                                                                                                                                                                                                                                                                                                                                                                                                                                                                                                                                                                                                                                                                                                                                                                                                                                                                                                                                                                                                                                                                                                                                                                |
| Cable shears DUOCUT, 160 mm with two          | o-stage cutting area      | ı              | 1 | 12 0108 | 1                                                                                                                                                                                                                                                                                                                                                                                                                                                                                                                                                                                                                                                                                                                                                                                                                                                                                                                                                                                                                                                                                                                                                                                                                                                                                                                                                                                                                                                                                                                                                                                                                                                                                                                                                                                                                                                                                                                                                                                                                                                                                                                              |
| Pocket saw PROFI, 150 mm span width           |                           |                | 1 | 12 0490 |                                                                                                                                                                                                                                                                                                                                                                                                                                                                                                                                                                                                                                                                                                                                                                                                                                                                                                                                                                                                                                                                                                                                                                                                                                                                                                                                                                                                                                                                                                                                                                                                                                                                                                                                                                                                                                                                                                                                                                                                                                                                                                                                |
| 1000 V Safety cable stripping knife, straight | t strong blade, blad      | e length 50 mm | 1 | 12 1042 |                                                                                                                                                                                                                                                                                                                                                                                                                                                                                                                                                                                                                                                                                                                                                                                                                                                                                                                                                                                                                                                                                                                                                                                                                                                                                                                                                                                                                                                                                                                                                                                                                                                                                                                                                                                                                                                                                                                                                                                                                                                                                                                                |
| Cable stripping knife system 4- 70            |                           |                | 1 | 12 2016 | A CONTRACTOR OF THE PARTY OF TH |
|                                               | 6700 g                    | 375/500/245 mm | 1 | 17 6350 |                                                                                                                                                                                                                                                                                                                                                                                                                                                                                                                                                                                                                                                                                                                                                                                                                                                                                                                                                                                                                                                                                                                                                                                                                                                                                                                                                                                                                                                                                                                                                                                                                                                                                                                                                                                                                                                                                                                                                                                                                                                                                                                                |