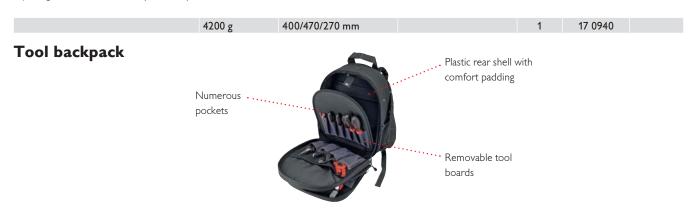

Opening function 30° and 90° (side walls).

Backpack for tool transport and storage, special configuration diversity and high-quality workmanship for professional use: plastic back shell with comfort-padding, adjustable, padded shoulder straps, adjustable lap belt, document compartment on the front, numerous pockets, holding straps and removable inner pockets for tools, small parts, documents etc., carrying handle, 4 strong bottom sliders, will carry up to 15 kg in weight.