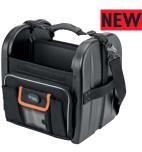

22

23

24

Article no. Design Weight External dim. L/W/H Internal dim. L/W/H1/H2/H PU Electricians's protective Tool bag VDE gloves protected by reinforced dividing walls in the Double stitched • . middle section Aluminium edges for case strengthening

Specially for safety tools and safety devices, all outer edges reinforced with aluminium corners. Side parts, front and back wall, bottom and cover with extra  $reinforcement, front \ and \ back \ wall \ can \ be \ unfolded \ to \ a \ 90^{\circ} \ angle. \ Lockable \ key \ locks, \ lateral \ closures, \ heavy \ cleat \ carrying \ handle, \ numerous \ tool \ pockets,$ document compartment, lateral loops for shoulder strap, floor studs, foam inserts with recesses for spanner sockets. Particularly safe storage of electricians safety gloves and NH safety handle with two reinforced dividing walls.