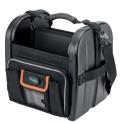

Opening function 30° and 90° (side walls).

Backpack for tool transport and storage, special configuration diversity and high-quality workmanship for professional use: plastic back shell with comfort-padding, adjustable, padded shoulder straps, adjustable lap belt, document compartment on the front, numerous pockets, holding straps and removable inner pockets for tools, small parts, documents etc., carrying handle, 4 strong bottom sliders, will carry up to 15 kg in weight.

|                                     | 2300 g                    | 440/340/180 mm | 1 | 17 0430 |     |
|-------------------------------------|---------------------------|----------------|---|---------|-----|
| Tool assortment ba                  |                           |                |   |         |     |
| Tool backpack                       |                           |                | 1 | 17 0430 |     |
| 1000 V telephone pliers with straig | tht jaws 200 mm, DIN IS   | O 5745         | 1 | 10 0216 | -   |
| 1000 V diagonal pliers 160 mm, DI   | N ISO 5749 B              |                | 1 | 10 0574 | 1   |
| Wire strippers Super 4              |                           |                | 1 | 10 0760 | *   |
| Voltage tester 100-250 V AC 3.0/6   | 60 mm                     |                | 1 | 11 1280 | -   |
| 1000 V slot-head screwdriver DIN    | EN 60900 3.0 x 0.5 mn     | n 185 mm       | 1 | 11 7702 |     |
| 1000 V slot-head screwdriver DIN    | EN 60900 4.0 × 0.8 mn     | n 185 mm       | 1 | 11 7704 | •   |
| 1000 V slot-head screwdriver DIN    | EN 60900 5.5 x 1.0 mn     | n 220 mm       | 1 | 11 7705 |     |
| 1000 V Screwdriver crosshead 80     | mm test voltage PH 1 D    | IN 7438        | 1 | 11 7731 | (4) |
| 1000 V Screwdriver crosshead 100    | ) mm PH 2 DIN 7438        |                | 1 | 11 7732 |     |
| 1000 V Screwdriver crosshead 80     | mm PZ 1                   |                | 1 | 11 7741 |     |
| 1000 V Screwdriver crosshead 100    | ) mm PZ 2                 |                | 1 | 11 7742 |     |
| Cable shears DUOCUT 160 mm,         | with two-stage cutting ar | rea            | 1 | 12 0108 | 1   |
| Cable stripping knife with hook-sh  | aped blade, 8 - 28 mm ø   | 3              | 1 | 12 1010 |     |
|                                     | 3400 g                    | 440/340/180 mm | 1 | 17 0420 |     |