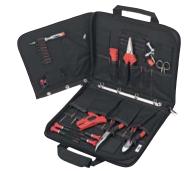

# Tool assortment tool bag leather

| Tool bag leather, black                       |                           |                | 1 | 17 6028 |                                                                                                                                                                                                                                                                                                                                                                                                                                                                                                                                                                                                                                                                                                                                                                                                                                                                                                                                                                                                                                                                                                                                                                                                                                                                                                                                                                                                                                                                                                                                                                                                                                                                                                                                                                                                                                                                                                                                                                                                                                                                                                                                |
|-----------------------------------------------|---------------------------|----------------|---|---------|--------------------------------------------------------------------------------------------------------------------------------------------------------------------------------------------------------------------------------------------------------------------------------------------------------------------------------------------------------------------------------------------------------------------------------------------------------------------------------------------------------------------------------------------------------------------------------------------------------------------------------------------------------------------------------------------------------------------------------------------------------------------------------------------------------------------------------------------------------------------------------------------------------------------------------------------------------------------------------------------------------------------------------------------------------------------------------------------------------------------------------------------------------------------------------------------------------------------------------------------------------------------------------------------------------------------------------------------------------------------------------------------------------------------------------------------------------------------------------------------------------------------------------------------------------------------------------------------------------------------------------------------------------------------------------------------------------------------------------------------------------------------------------------------------------------------------------------------------------------------------------------------------------------------------------------------------------------------------------------------------------------------------------------------------------------------------------------------------------------------------------|
| 1000 V telephone pliers with straight jaws    | 200 mm DIN ISO            | 5745           | 1 | 10 0216 | -                                                                                                                                                                                                                                                                                                                                                                                                                                                                                                                                                                                                                                                                                                                                                                                                                                                                                                                                                                                                                                                                                                                                                                                                                                                                                                                                                                                                                                                                                                                                                                                                                                                                                                                                                                                                                                                                                                                                                                                                                                                                                                                              |
| 1000 V telephone pliers with bent jaws 20     | 0 mm DIN ISO 57           | 45             | 1 | 10 0238 | A CONTRACTOR OF THE PARTY OF TH |
| 1000 V diagonal pliers 160 mm DIN ISO 5       | 749 B                     |                | 1 | 10 0574 | 1                                                                                                                                                                                                                                                                                                                                                                                                                                                                                                                                                                                                                                                                                                                                                                                                                                                                                                                                                                                                                                                                                                                                                                                                                                                                                                                                                                                                                                                                                                                                                                                                                                                                                                                                                                                                                                                                                                                                                                                                                                                                                                                              |
| Wire strippers Super 4                        |                           |                | 1 | 10 0760 | *                                                                                                                                                                                                                                                                                                                                                                                                                                                                                                                                                                                                                                                                                                                                                                                                                                                                                                                                                                                                                                                                                                                                                                                                                                                                                                                                                                                                                                                                                                                                                                                                                                                                                                                                                                                                                                                                                                                                                                                                                                                                                                                              |
| Electronic diagonal pliers up to 1.3 mm ø,    | 21°, 132 mm               |                | 1 | 10 1040 |                                                                                                                                                                                                                                                                                                                                                                                                                                                                                                                                                                                                                                                                                                                                                                                                                                                                                                                                                                                                                                                                                                                                                                                                                                                                                                                                                                                                                                                                                                                                                                                                                                                                                                                                                                                                                                                                                                                                                                                                                                                                                                                                |
| Water pump pliers DIN ISO 8976 with ha        | ndle sleeves 250 m        | ım             | 1 | 10 1224 |                                                                                                                                                                                                                                                                                                                                                                                                                                                                                                                                                                                                                                                                                                                                                                                                                                                                                                                                                                                                                                                                                                                                                                                                                                                                                                                                                                                                                                                                                                                                                                                                                                                                                                                                                                                                                                                                                                                                                                                                                                                                                                                                |
| Crimping plier system click 'n' crimp, electi | rical engineering         |                | 1 | 10 6000 | 7                                                                                                                                                                                                                                                                                                                                                                                                                                                                                                                                                                                                                                                                                                                                                                                                                                                                                                                                                                                                                                                                                                                                                                                                                                                                                                                                                                                                                                                                                                                                                                                                                                                                                                                                                                                                                                                                                                                                                                                                                                                                                                                              |
| Ball-end hex key set 7 pieces, size 2.5 - 10  | , pocket-sized hold       | der            | 1 | 11 0596 |                                                                                                                                                                                                                                                                                                                                                                                                                                                                                                                                                                                                                                                                                                                                                                                                                                                                                                                                                                                                                                                                                                                                                                                                                                                                                                                                                                                                                                                                                                                                                                                                                                                                                                                                                                                                                                                                                                                                                                                                                                                                                                                                |
| Voltage tester 100-250 V AC 3.0/60 mm         |                           |                | 1 | 11 1280 | -                                                                                                                                                                                                                                                                                                                                                                                                                                                                                                                                                                                                                                                                                                                                                                                                                                                                                                                                                                                                                                                                                                                                                                                                                                                                                                                                                                                                                                                                                                                                                                                                                                                                                                                                                                                                                                                                                                                                                                                                                                                                                                                              |
| Precision screwdriver, slot-head screwdriver  | er white $2.0 \times 0.4$ | < 60 mm        | 1 | 11 1864 |                                                                                                                                                                                                                                                                                                                                                                                                                                                                                                                                                                                                                                                                                                                                                                                                                                                                                                                                                                                                                                                                                                                                                                                                                                                                                                                                                                                                                                                                                                                                                                                                                                                                                                                                                                                                                                                                                                                                                                                                                                                                                                                                |
| 1000 V slot-head screwdriver DIN EN 609       | 900 3.0 × 0.5 mm 1        | 85 mm          | 1 | 11 7702 |                                                                                                                                                                                                                                                                                                                                                                                                                                                                                                                                                                                                                                                                                                                                                                                                                                                                                                                                                                                                                                                                                                                                                                                                                                                                                                                                                                                                                                                                                                                                                                                                                                                                                                                                                                                                                                                                                                                                                                                                                                                                                                                                |
| 1000 V slot-head screwdriver DIN EN 609       | 900 4.0 × 0.8 mm 1        | 85 mm          | 1 | 11 7704 | •                                                                                                                                                                                                                                                                                                                                                                                                                                                                                                                                                                                                                                                                                                                                                                                                                                                                                                                                                                                                                                                                                                                                                                                                                                                                                                                                                                                                                                                                                                                                                                                                                                                                                                                                                                                                                                                                                                                                                                                                                                                                                                                              |
| 1000 V slot-head screwdriver DIN EN 609       | 900 5.5 × 1.0 mm 2        | 20 mm          | 1 | 11 7705 |                                                                                                                                                                                                                                                                                                                                                                                                                                                                                                                                                                                                                                                                                                                                                                                                                                                                                                                                                                                                                                                                                                                                                                                                                                                                                                                                                                                                                                                                                                                                                                                                                                                                                                                                                                                                                                                                                                                                                                                                                                                                                                                                |
| 1000 V Screwdriver crosshead 80 mm PH         | 1 DIN 7438                |                | 1 | 11 7731 | 0                                                                                                                                                                                                                                                                                                                                                                                                                                                                                                                                                                                                                                                                                                                                                                                                                                                                                                                                                                                                                                                                                                                                                                                                                                                                                                                                                                                                                                                                                                                                                                                                                                                                                                                                                                                                                                                                                                                                                                                                                                                                                                                              |
| 1000 V Screwdriver crosshead 100 mm Ph        | H 2 DIN 7438              |                | 1 | 11 7732 |                                                                                                                                                                                                                                                                                                                                                                                                                                                                                                                                                                                                                                                                                                                                                                                                                                                                                                                                                                                                                                                                                                                                                                                                                                                                                                                                                                                                                                                                                                                                                                                                                                                                                                                                                                                                                                                                                                                                                                                                                                                                                                                                |
| 1000 V Screwdriver crosshead 80 mm PZ         | 1                         |                | 1 | 11 7741 |                                                                                                                                                                                                                                                                                                                                                                                                                                                                                                                                                                                                                                                                                                                                                                                                                                                                                                                                                                                                                                                                                                                                                                                                                                                                                                                                                                                                                                                                                                                                                                                                                                                                                                                                                                                                                                                                                                                                                                                                                                                                                                                                |
| 1000 V Screwdriver crosshead 100 mm PZ        | Z 2                       |                | 1 | 11 7742 |                                                                                                                                                                                                                                                                                                                                                                                                                                                                                                                                                                                                                                                                                                                                                                                                                                                                                                                                                                                                                                                                                                                                                                                                                                                                                                                                                                                                                                                                                                                                                                                                                                                                                                                                                                                                                                                                                                                                                                                                                                                                                                                                |
| Cable shears DUOCUT, 160 mm with two          | o-stage cutting area      | ı              | 1 | 12 0108 | 1                                                                                                                                                                                                                                                                                                                                                                                                                                                                                                                                                                                                                                                                                                                                                                                                                                                                                                                                                                                                                                                                                                                                                                                                                                                                                                                                                                                                                                                                                                                                                                                                                                                                                                                                                                                                                                                                                                                                                                                                                                                                                                                              |
| Pocket saw PROFI, 150 mm span width           |                           |                | 1 | 12 0490 |                                                                                                                                                                                                                                                                                                                                                                                                                                                                                                                                                                                                                                                                                                                                                                                                                                                                                                                                                                                                                                                                                                                                                                                                                                                                                                                                                                                                                                                                                                                                                                                                                                                                                                                                                                                                                                                                                                                                                                                                                                                                                                                                |
| 1000 V Safety cable stripping knife, straight | t strong blade, blad      | e length 50 mm | 1 | 12 1042 |                                                                                                                                                                                                                                                                                                                                                                                                                                                                                                                                                                                                                                                                                                                                                                                                                                                                                                                                                                                                                                                                                                                                                                                                                                                                                                                                                                                                                                                                                                                                                                                                                                                                                                                                                                                                                                                                                                                                                                                                                                                                                                                                |
| Cable stripping knife system 4- 70            |                           |                | 1 | 12 2016 | A CONTRACTOR OF THE PARTY OF TH |
|                                               | 6700 g                    | 375/500/245 mm | 1 | 17 6350 |                                                                                                                                                                                                                                                                                                                                                                                                                                                                                                                                                                                                                                                                                                                                                                                                                                                                                                                                                                                                                                                                                                                                                                                                                                                                                                                                                                                                                                                                                                                                                                                                                                                                                                                                                                                                                                                                                                                                                                                                                                                                                                                                |