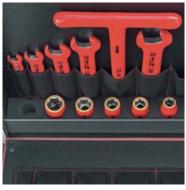

# **TOOL BAGS**

Tool bags in strong cowhide with galvanised riveted metal bottom tray.

Easy opening, low space requirement and improved tool removal.

Safe storage of electricians safety gloves and NH safety handle with reinforced dividing walls in the centre section.

Complete overview of all tools and maximum accessibility.

Fixing tools with foam insert.

,

าว

**ว** 4

Bags are characterised by easy opening, a lower space requirement with a complete overview of the tools located in the tool bag. Not only is the VDE cowhide bag specially designed for maximum access, but it has a foam insert in the bottom as well as additional compartments for an NH safety handle or electrician's protective