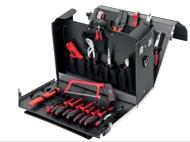

# Tool assortment tool bag leather

| Tool bag leather, black                       |                           |                | 1 | 17 6028 |                                                                                                                                                                                                                                                                                                                                                                                                                                                                                                                                                                                                                                                                                                                                                                                                                                                                                                                                                                                                                                                                                                                                                                                                                                                                                                                                                                                                                                                                                                                                                                                                                                                                                                                                                                                                                                                                                                                                                                                                                                                                                                                                |
|-----------------------------------------------|---------------------------|----------------|---|---------|--------------------------------------------------------------------------------------------------------------------------------------------------------------------------------------------------------------------------------------------------------------------------------------------------------------------------------------------------------------------------------------------------------------------------------------------------------------------------------------------------------------------------------------------------------------------------------------------------------------------------------------------------------------------------------------------------------------------------------------------------------------------------------------------------------------------------------------------------------------------------------------------------------------------------------------------------------------------------------------------------------------------------------------------------------------------------------------------------------------------------------------------------------------------------------------------------------------------------------------------------------------------------------------------------------------------------------------------------------------------------------------------------------------------------------------------------------------------------------------------------------------------------------------------------------------------------------------------------------------------------------------------------------------------------------------------------------------------------------------------------------------------------------------------------------------------------------------------------------------------------------------------------------------------------------------------------------------------------------------------------------------------------------------------------------------------------------------------------------------------------------|
| 1000 V telephone pliers with straight jaws    | 200 mm DIN ISO            | 5745           | 1 | 10 0216 | -                                                                                                                                                                                                                                                                                                                                                                                                                                                                                                                                                                                                                                                                                                                                                                                                                                                                                                                                                                                                                                                                                                                                                                                                                                                                                                                                                                                                                                                                                                                                                                                                                                                                                                                                                                                                                                                                                                                                                                                                                                                                                                                              |
| 1000 V telephone pliers with bent jaws 20     | 0 mm DIN ISO 57           | 45             | 1 | 10 0238 | A CONTRACTOR OF THE PARTY OF TH |
| 1000 V diagonal pliers 160 mm DIN ISO 5       | 749 B                     |                | 1 | 10 0574 | 1                                                                                                                                                                                                                                                                                                                                                                                                                                                                                                                                                                                                                                                                                                                                                                                                                                                                                                                                                                                                                                                                                                                                                                                                                                                                                                                                                                                                                                                                                                                                                                                                                                                                                                                                                                                                                                                                                                                                                                                                                                                                                                                              |
| Wire strippers Super 4                        |                           |                | 1 | 10 0760 | *                                                                                                                                                                                                                                                                                                                                                                                                                                                                                                                                                                                                                                                                                                                                                                                                                                                                                                                                                                                                                                                                                                                                                                                                                                                                                                                                                                                                                                                                                                                                                                                                                                                                                                                                                                                                                                                                                                                                                                                                                                                                                                                              |
| Electronic diagonal pliers up to 1.3 mm ø,    | 21°, 132 mm               |                | 1 | 10 1040 |                                                                                                                                                                                                                                                                                                                                                                                                                                                                                                                                                                                                                                                                                                                                                                                                                                                                                                                                                                                                                                                                                                                                                                                                                                                                                                                                                                                                                                                                                                                                                                                                                                                                                                                                                                                                                                                                                                                                                                                                                                                                                                                                |
| Water pump pliers DIN ISO 8976 with ha        | ndle sleeves 250 m        | ım             | 1 | 10 1224 |                                                                                                                                                                                                                                                                                                                                                                                                                                                                                                                                                                                                                                                                                                                                                                                                                                                                                                                                                                                                                                                                                                                                                                                                                                                                                                                                                                                                                                                                                                                                                                                                                                                                                                                                                                                                                                                                                                                                                                                                                                                                                                                                |
| Crimping plier system click 'n' crimp, electi | rical engineering         |                | 1 | 10 6000 | 7                                                                                                                                                                                                                                                                                                                                                                                                                                                                                                                                                                                                                                                                                                                                                                                                                                                                                                                                                                                                                                                                                                                                                                                                                                                                                                                                                                                                                                                                                                                                                                                                                                                                                                                                                                                                                                                                                                                                                                                                                                                                                                                              |
| Ball-end hex key set 7 pieces, size 2.5 - 10  | , pocket-sized hold       | der            | 1 | 11 0596 |                                                                                                                                                                                                                                                                                                                                                                                                                                                                                                                                                                                                                                                                                                                                                                                                                                                                                                                                                                                                                                                                                                                                                                                                                                                                                                                                                                                                                                                                                                                                                                                                                                                                                                                                                                                                                                                                                                                                                                                                                                                                                                                                |
| Voltage tester 100-250 V AC 3.0/60 mm         |                           |                | 1 | 11 1280 | -                                                                                                                                                                                                                                                                                                                                                                                                                                                                                                                                                                                                                                                                                                                                                                                                                                                                                                                                                                                                                                                                                                                                                                                                                                                                                                                                                                                                                                                                                                                                                                                                                                                                                                                                                                                                                                                                                                                                                                                                                                                                                                                              |
| Precision screwdriver, slot-head screwdriver  | er white $2.0 \times 0.4$ | < 60 mm        | 1 | 11 1864 |                                                                                                                                                                                                                                                                                                                                                                                                                                                                                                                                                                                                                                                                                                                                                                                                                                                                                                                                                                                                                                                                                                                                                                                                                                                                                                                                                                                                                                                                                                                                                                                                                                                                                                                                                                                                                                                                                                                                                                                                                                                                                                                                |
| 1000 V slot-head screwdriver DIN EN 609       | 900 3.0 × 0.5 mm 1        | 85 mm          | 1 | 11 7702 |                                                                                                                                                                                                                                                                                                                                                                                                                                                                                                                                                                                                                                                                                                                                                                                                                                                                                                                                                                                                                                                                                                                                                                                                                                                                                                                                                                                                                                                                                                                                                                                                                                                                                                                                                                                                                                                                                                                                                                                                                                                                                                                                |
| 1000 V slot-head screwdriver DIN EN 609       | 900 4.0 × 0.8 mm 1        | 85 mm          | 1 | 11 7704 | •                                                                                                                                                                                                                                                                                                                                                                                                                                                                                                                                                                                                                                                                                                                                                                                                                                                                                                                                                                                                                                                                                                                                                                                                                                                                                                                                                                                                                                                                                                                                                                                                                                                                                                                                                                                                                                                                                                                                                                                                                                                                                                                              |
| 1000 V slot-head screwdriver DIN EN 609       | 900 5.5 × 1.0 mm 2        | 20 mm          | 1 | 11 7705 |                                                                                                                                                                                                                                                                                                                                                                                                                                                                                                                                                                                                                                                                                                                                                                                                                                                                                                                                                                                                                                                                                                                                                                                                                                                                                                                                                                                                                                                                                                                                                                                                                                                                                                                                                                                                                                                                                                                                                                                                                                                                                                                                |
| 1000 V Screwdriver crosshead 80 mm PH         | 1 DIN 7438                |                | 1 | 11 7731 | 0                                                                                                                                                                                                                                                                                                                                                                                                                                                                                                                                                                                                                                                                                                                                                                                                                                                                                                                                                                                                                                                                                                                                                                                                                                                                                                                                                                                                                                                                                                                                                                                                                                                                                                                                                                                                                                                                                                                                                                                                                                                                                                                              |
| 1000 V Screwdriver crosshead 100 mm Ph        | H 2 DIN 7438              |                | 1 | 11 7732 |                                                                                                                                                                                                                                                                                                                                                                                                                                                                                                                                                                                                                                                                                                                                                                                                                                                                                                                                                                                                                                                                                                                                                                                                                                                                                                                                                                                                                                                                                                                                                                                                                                                                                                                                                                                                                                                                                                                                                                                                                                                                                                                                |
| 1000 V Screwdriver crosshead 80 mm PZ         | 1                         |                | 1 | 11 7741 |                                                                                                                                                                                                                                                                                                                                                                                                                                                                                                                                                                                                                                                                                                                                                                                                                                                                                                                                                                                                                                                                                                                                                                                                                                                                                                                                                                                                                                                                                                                                                                                                                                                                                                                                                                                                                                                                                                                                                                                                                                                                                                                                |
| 1000 V Screwdriver crosshead 100 mm PZ        | Z 2                       |                | 1 | 11 7742 |                                                                                                                                                                                                                                                                                                                                                                                                                                                                                                                                                                                                                                                                                                                                                                                                                                                                                                                                                                                                                                                                                                                                                                                                                                                                                                                                                                                                                                                                                                                                                                                                                                                                                                                                                                                                                                                                                                                                                                                                                                                                                                                                |
| Cable shears DUOCUT, 160 mm with two          | o-stage cutting area      | ı              | 1 | 12 0108 | 1                                                                                                                                                                                                                                                                                                                                                                                                                                                                                                                                                                                                                                                                                                                                                                                                                                                                                                                                                                                                                                                                                                                                                                                                                                                                                                                                                                                                                                                                                                                                                                                                                                                                                                                                                                                                                                                                                                                                                                                                                                                                                                                              |
| Pocket saw PROFI, 150 mm span width           |                           |                | 1 | 12 0490 |                                                                                                                                                                                                                                                                                                                                                                                                                                                                                                                                                                                                                                                                                                                                                                                                                                                                                                                                                                                                                                                                                                                                                                                                                                                                                                                                                                                                                                                                                                                                                                                                                                                                                                                                                                                                                                                                                                                                                                                                                                                                                                                                |
| 1000 V Safety cable stripping knife, straight | t strong blade, blad      | e length 50 mm | 1 | 12 1042 |                                                                                                                                                                                                                                                                                                                                                                                                                                                                                                                                                                                                                                                                                                                                                                                                                                                                                                                                                                                                                                                                                                                                                                                                                                                                                                                                                                                                                                                                                                                                                                                                                                                                                                                                                                                                                                                                                                                                                                                                                                                                                                                                |
| Cable stripping knife system 4- 70            |                           |                | 1 | 12 2016 | A CONTRACTOR OF THE PARTY OF TH |
|                                               | 6700 g                    | 375/500/245 mm | 1 | 17 6350 |                                                                                                                                                                                                                                                                                                                                                                                                                                                                                                                                                                                                                                                                                                                                                                                                                                                                                                                                                                                                                                                                                                                                                                                                                                                                                                                                                                                                                                                                                                                                                                                                                                                                                                                                                                                                                                                                                                                                                                                                                                                                                                                                |