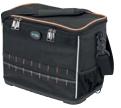

Specially for safety tools and safety devices, all outer edges reinforced with aluminium corners. Side parts, front and back wall, bottom and cover with extra  $reinforcement, front \ and \ back \ wall \ can \ be \ unfolded \ to \ a \ 90^{\circ} \ angle. \ Lockable \ key \ locks, \ lateral \ closures, \ heavy \ cleat \ carrying \ handle, \ numerous \ tool \ pockets,$ document compartment, lateral loops for shoulder strap, floor studs, foam inserts with recesses for spanner sockets. Particularly safe storage of electricians safety gloves and NH safety handle with two reinforced dividing walls.

| 5300 g                                                                                                         | 380/480/220 mm        | 325/445/60/65/60/200 mm | 1        | 17 0078  |                  |
|----------------------------------------------------------------------------------------------------------------|-----------------------|-------------------------|----------|----------|------------------|
| ool assortment tool bag VDE                                                                                    |                       |                         |          |          |                  |
| ool bag VDE, signal red                                                                                        |                       |                         | 1        | 17 0078  |                  |
| 00 V plastic flat nose pliers, 200 mm                                                                          |                       |                         | 1        | 10 0796  |                  |
| · · · · · · · · · · · · · · · · · · ·                                                                          | ISO 5745              | 0                       | <u>'</u> | 10 07 78 |                  |
| 00 V Telephone pliers with straight jaws 200 mm, DIN ISO                                                       |                       | The Walls               | 1        | 10 8780  | -                |
| 00 V Telephone pliers with bent jaws 200 mm, DIN ISC<br>00 V Combination pliers with flat jaws 185 mm, DIN ISC |                       |                         | 1        | 10 8782  | -                |
| 00 V high-leverage diagonal cutting pliers 200 mm, DIN                                                         |                       |                         | 1        | 10 8784  |                  |
| 100 V Wire stripper with adjusting screw 160 mm, for co                                                        |                       |                         | 1        | 10 8790  |                  |
| 000 V Offset screwdriver size 5, DIN EN 60900/VDE 06                                                           |                       |                         | 1        | 11 0804  |                  |
| 000 V Offset screwdriver size 3, DIN EN 60900/VDE 06                                                           |                       |                         | 1        | 11 0804  |                  |
|                                                                                                                | 100 T at t 2          |                         | 1        | 11 1432  |                  |
| oltage tester up to 690 V, LED display                                                                         | guana sa akat         |                         | 1        | 11 2600  |                  |
| $000 \text{ V}$ socket wrench insert DIN 7448, size $10, \frac{1}{2}$ inch so                                  | •                     |                         |          |          |                  |
| 000 V socket wrench insert DIN 7448, size 11, 1/2 inch so                                                      | •                     |                         | 1        | 11 2602  |                  |
| 000 V socket wrench insert DIN 7448, size 13, ½ inch so                                                        | •                     |                         | 1        | 11 2606  |                  |
| 000 V socket wrench insert DIN 7448, size 14, 1/2 inch so                                                      |                       |                         | 1        | 11 2608  | -                |
| 000 V socket wrench insert DIN 7448, size 17, 1/2 inch so                                                      | •                     |                         | 1        | 11 2610  |                  |
| 000 V socket wrench insert DIN 7448, size 19, ½ inch so                                                        | quare socket          |                         | 1        | 11 2612  |                  |
| 200 V Reversible ratchet, <sup>1</sup> / <sub>2</sub> inch                                                     |                       |                         | 1        | 11 2628  | -                |
| 000 V T-handle, <sup>1</sup> / <sub>2</sub> inch                                                               | 450                   |                         | 1        | 11 2650  |                  |
| 2000 V Open-ended spanner size 10 105 mm, DIN 7446,                                                            |                       |                         | 1        | 11 2708  |                  |
| 2000 V Open-ended spanner size 13 132 mm, DIN 7446,                                                            |                       |                         | 1        | 11 2714  |                  |
| 200 V Open-ended spanner size 17 160 mm, DIN 7446,                                                             |                       |                         | 1        | 11 2720  |                  |
| 000 V Open-ended spanner size 19 170 mm, DIN 7446,                                                             |                       |                         | 1        | 11 2722  |                  |
| 2000 V Open-ended spanner size 22 195 mm, DIN 7446,                                                            |                       |                         | 1        | 11 2724  |                  |
| $000 \text{ V}$ slot-head screwdriver DIN EN 60900 2.5 $\times$ 0.4 mr                                         |                       |                         | 1        | 11 7701  |                  |
| 000 V slot-head screwdriver DIN EN 60900 4.0 x 0.8 mr                                                          |                       |                         | 1        | 11 7704  |                  |
| 000 V slot-head screwdriver DIN EN 60900 6.5 x 1.2 mr                                                          |                       |                         | 1        | 11 7706  | -                |
| 000 V slot-head screwdriver DIN EN 60900 8.0 x 1.2 mr                                                          | m 285 mm              |                         | 1        | 11 7708  |                  |
| 000 V Screwdriver crosshead 80 mm PH 1 DIN 7438                                                                |                       |                         | 1        | 11 7731  |                  |
| 000 V Screwdriver crosshead 100 mm PH 2 DIN 7438                                                               |                       |                         | 1        | 11 7732  |                  |
| 000 V nut driver 220 mm DIN 7445 5.5 x 125 mm                                                                  |                       |                         | 1        | 11 7805  |                  |
| 000 V nut driver 235 mm DIN 7445 7.0 x 125 mm                                                                  |                       |                         | 1        | 11 7807  | - <sup>(1)</sup> |
| 000 V nut driver 235 mm DIN 7445 8.0 x 125 mm                                                                  |                       |                         | 1        | 11 7808  |                  |
| 000 V nut driver 235 mm DIN 7445 10.0 x 125 mm                                                                 |                       |                         | 1        | 11 7810  |                  |
| 000 V One-hand cable shears 160 mm for cables up to 1                                                          |                       |                         | 1        | 12 0206  |                  |
| 000 V Safety cable stripping knife, straight strong blade, b                                                   |                       |                         | 1        | 12 1042  | -                |
| 000 V protection slip-on snout size 1 holder 10 mm max                                                         |                       |                         | 5        | 14 0166  |                  |
| 000 V protection slip-on snout size 2 holder 10 mm max                                                         | k. diameter           |                         | 5        | 14 0168  |                  |
| 000 V protection slip-on snout size 3 holder 10 mm max                                                         | k. diameter           |                         | 5        | 14 0170  |                  |
| astic clip                                                                                                     |                       |                         | 2        | 14 0180  | 4                |
| 000 V Electrical safety gloves, size 10, length 410 mm, ma                                                     | aterial thickness 1.0 |                         | 1        | 14 0214  |                  |
| sulating tape universal DIN EN 60454, colour red 25 mn                                                         |                       |                         | 1        | 16 0145  | S MOT            |
| 13 500 g                                                                                                       | 380/480/220 mm        |                         | 1        | 17 0378  |                  |