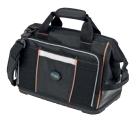

# Tool bag textil/woven fabric

Made of hard-wearing plastic fabric, bag cover with additional reinforcement, for even distribution of the load, 4 strong plastic floor sliders make sure it is stable, the water and dirt resistant plastic coating on the bottom makes it easy to clean, additional elastic straps on the lid, numerous tool insertion straps, trolley holder and business card holder on the back, practical tool segments to flexibly hold tools on the middle wall, lateral loops for the shoulder straps (included in the scope of delivery).