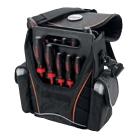

# **TOOL BAGS**

Tool bags in strong cowhide with galvanised riveted metal bottom tray.

Easy opening, low space requirement and improved tool removal.

Safe storage of electricians safety gloves and NH safety handle with reinforced dividing walls in the centre section.

Complete overview of all tools and maximum accessibility.

Fixing tools with foam insert.

,

าว

**ว** 4

Bags are characterised by easy opening, a lower space requirement with a complete overview of the tools located in the tool bag. Not only is the VDE cowhide bag specially designed for maximum access, but it has a foam insert in the bottom as well as additional compartments for an NH safety handle or electrician's protective

# Tool bag leather

With galvanised, riveted sheet metal bottom trough, folding down front panel, front and back walls, bottom, lid and extra-reinforced side parts, solid carrying handle, 2 key-operated locks, key locks at the side, bottom-sliders, lateral loops for shoulder strap, inner surfaces with numerous tool pockets and adjustable loops, outer edges additionally reinforced with aluminium corners and with folding rear wall, removable centre wall and document front pouch.

Specially for safety tools and safety devices, all outer edges reinforced with aluminium corners. Side parts, front and back wall, bottom and cover with extra  $reinforcement, front \ and \ back \ wall \ can \ be \ unfolded \ to \ a \ 90^{\circ} \ angle. \ Lockable \ key \ locks, \ lateral \ closures, \ heavy \ cleat \ carrying \ handle, \ numerous \ tool \ pockets,$ document compartment, lateral loops for shoulder strap, floor studs, foam inserts with recesses for spanner sockets. Particularly safe storage of electricians safety gloves and NH safety handle with two reinforced dividing walls.