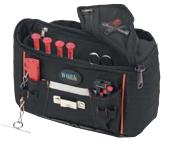

# **TOOL BAGS**

Tool bags in strong cowhide with galvanised riveted metal bottom tray.

Easy opening, low space requirement and improved tool removal.

Safe storage of electricians safety gloves and NH safety handle with reinforced dividing walls in the centre section.

Complete overview of all tools and maximum accessibility.

Fixing tools with foam insert.

,

าว

**ว** 4

Bags are characterised by easy opening, a lower space requirement with a complete overview of the tools located in the tool bag. Not only is the VDE cowhide bag specially designed for maximum access, but it has a foam insert in the bottom as well as additional compartments for an NH safety handle or electrician's protective