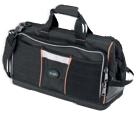

# Tool bag textil/woven fabric

Made of hard-wearing plastic fabric, bag cover with additional reinforcement, for even distribution of the load, 4 strong plastic floor sliders make sure it is stable, the water and dirt resistant plastic coating on the bottom makes it easy to clean, additional elastic straps on the lid, numerous tool insertion straps, trolley holder and business card holder on the back, practical tool segments to flexibly hold tools on the middle wall, lateral loops for the shoulder straps (included in the scope of delivery).