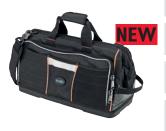

Opening function 30° and 90° (side walls).

Backpack for tool transport and storage, special configuration diversity and high-quality workmanship for professional use: plastic back shell with comfort-padding, adjustable, padded shoulder straps, adjustable lap belt, document compartment on the front, numerous pockets, holding straps and removable inner pockets for tools, small parts, documents etc., carrying handle, 4 strong bottom sliders, will carry up to 15 kg in weight.

# Tool backpack trolley

made of wear-resistant and tear-resistant synthetic fabric. With integrated trolley, protective cover for the wheels, 2 padded carrying belts and a handle. The backpack trolley has a padded laptop compartment and a total of 30 different tool holders (15 pockets and 15 rubber straps). In addition, the backpack has 2 fastening straps and 4 outside pockets (2 with zips). The tool boards can be used as needed and they can be easily exchanged or removed with swivel fasteners, will carry up to 15 kg in weight.