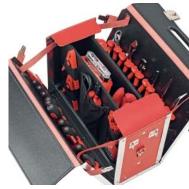

# Tool assortment tool bag leather

| Tool bag leather, black                       |                           |                | 1 | 17 6028 |                                                                                                                                                                                                                                                                                                                                                                                                                                                                                                                                                                                                                                                                                                                                                                                                                                                                                                                                                                                                                                                                                                                                                                                                                                                                                                                                                                                                                                                                                                                                                                                                                                                                                                                                                                                                                                                                                                                                                                                                                                                                                                                                |
|-----------------------------------------------|---------------------------|----------------|---|---------|--------------------------------------------------------------------------------------------------------------------------------------------------------------------------------------------------------------------------------------------------------------------------------------------------------------------------------------------------------------------------------------------------------------------------------------------------------------------------------------------------------------------------------------------------------------------------------------------------------------------------------------------------------------------------------------------------------------------------------------------------------------------------------------------------------------------------------------------------------------------------------------------------------------------------------------------------------------------------------------------------------------------------------------------------------------------------------------------------------------------------------------------------------------------------------------------------------------------------------------------------------------------------------------------------------------------------------------------------------------------------------------------------------------------------------------------------------------------------------------------------------------------------------------------------------------------------------------------------------------------------------------------------------------------------------------------------------------------------------------------------------------------------------------------------------------------------------------------------------------------------------------------------------------------------------------------------------------------------------------------------------------------------------------------------------------------------------------------------------------------------------|
| 1000 V telephone pliers with straight jaws    | 200 mm DIN ISO            | 5745           | 1 | 10 0216 | -                                                                                                                                                                                                                                                                                                                                                                                                                                                                                                                                                                                                                                                                                                                                                                                                                                                                                                                                                                                                                                                                                                                                                                                                                                                                                                                                                                                                                                                                                                                                                                                                                                                                                                                                                                                                                                                                                                                                                                                                                                                                                                                              |
| 1000 V telephone pliers with bent jaws 20     | 0 mm DIN ISO 57           | 45             | 1 | 10 0238 | A CONTRACTOR OF THE PARTY OF TH |
| 1000 V diagonal pliers 160 mm DIN ISO 5       | 749 B                     |                | 1 | 10 0574 | 1                                                                                                                                                                                                                                                                                                                                                                                                                                                                                                                                                                                                                                                                                                                                                                                                                                                                                                                                                                                                                                                                                                                                                                                                                                                                                                                                                                                                                                                                                                                                                                                                                                                                                                                                                                                                                                                                                                                                                                                                                                                                                                                              |
| Wire strippers Super 4                        |                           |                | 1 | 10 0760 | *                                                                                                                                                                                                                                                                                                                                                                                                                                                                                                                                                                                                                                                                                                                                                                                                                                                                                                                                                                                                                                                                                                                                                                                                                                                                                                                                                                                                                                                                                                                                                                                                                                                                                                                                                                                                                                                                                                                                                                                                                                                                                                                              |
| Electronic diagonal pliers up to 1.3 mm ø,    | 21°, 132 mm               |                | 1 | 10 1040 |                                                                                                                                                                                                                                                                                                                                                                                                                                                                                                                                                                                                                                                                                                                                                                                                                                                                                                                                                                                                                                                                                                                                                                                                                                                                                                                                                                                                                                                                                                                                                                                                                                                                                                                                                                                                                                                                                                                                                                                                                                                                                                                                |
| Water pump pliers DIN ISO 8976 with ha        | ndle sleeves 250 m        | ım             | 1 | 10 1224 |                                                                                                                                                                                                                                                                                                                                                                                                                                                                                                                                                                                                                                                                                                                                                                                                                                                                                                                                                                                                                                                                                                                                                                                                                                                                                                                                                                                                                                                                                                                                                                                                                                                                                                                                                                                                                                                                                                                                                                                                                                                                                                                                |
| Crimping plier system click 'n' crimp, electi | rical engineering         |                | 1 | 10 6000 | 7                                                                                                                                                                                                                                                                                                                                                                                                                                                                                                                                                                                                                                                                                                                                                                                                                                                                                                                                                                                                                                                                                                                                                                                                                                                                                                                                                                                                                                                                                                                                                                                                                                                                                                                                                                                                                                                                                                                                                                                                                                                                                                                              |
| Ball-end hex key set 7 pieces, size 2.5 - 10  | , pocket-sized hold       | der            | 1 | 11 0596 |                                                                                                                                                                                                                                                                                                                                                                                                                                                                                                                                                                                                                                                                                                                                                                                                                                                                                                                                                                                                                                                                                                                                                                                                                                                                                                                                                                                                                                                                                                                                                                                                                                                                                                                                                                                                                                                                                                                                                                                                                                                                                                                                |
| Voltage tester 100-250 V AC 3.0/60 mm         |                           |                | 1 | 11 1280 | -                                                                                                                                                                                                                                                                                                                                                                                                                                                                                                                                                                                                                                                                                                                                                                                                                                                                                                                                                                                                                                                                                                                                                                                                                                                                                                                                                                                                                                                                                                                                                                                                                                                                                                                                                                                                                                                                                                                                                                                                                                                                                                                              |
| Precision screwdriver, slot-head screwdriver  | er white $2.0 \times 0.4$ | < 60 mm        | 1 | 11 1864 |                                                                                                                                                                                                                                                                                                                                                                                                                                                                                                                                                                                                                                                                                                                                                                                                                                                                                                                                                                                                                                                                                                                                                                                                                                                                                                                                                                                                                                                                                                                                                                                                                                                                                                                                                                                                                                                                                                                                                                                                                                                                                                                                |
| 1000 V slot-head screwdriver DIN EN 609       | 900 3.0 × 0.5 mm 1        | 85 mm          | 1 | 11 7702 |                                                                                                                                                                                                                                                                                                                                                                                                                                                                                                                                                                                                                                                                                                                                                                                                                                                                                                                                                                                                                                                                                                                                                                                                                                                                                                                                                                                                                                                                                                                                                                                                                                                                                                                                                                                                                                                                                                                                                                                                                                                                                                                                |
| 1000 V slot-head screwdriver DIN EN 609       | 900 4.0 × 0.8 mm 1        | 85 mm          | 1 | 11 7704 | •                                                                                                                                                                                                                                                                                                                                                                                                                                                                                                                                                                                                                                                                                                                                                                                                                                                                                                                                                                                                                                                                                                                                                                                                                                                                                                                                                                                                                                                                                                                                                                                                                                                                                                                                                                                                                                                                                                                                                                                                                                                                                                                              |
| 1000 V slot-head screwdriver DIN EN 609       | 900 5.5 × 1.0 mm 2        | 20 mm          | 1 | 11 7705 |                                                                                                                                                                                                                                                                                                                                                                                                                                                                                                                                                                                                                                                                                                                                                                                                                                                                                                                                                                                                                                                                                                                                                                                                                                                                                                                                                                                                                                                                                                                                                                                                                                                                                                                                                                                                                                                                                                                                                                                                                                                                                                                                |
| 1000 V Screwdriver crosshead 80 mm PH         | 1 DIN 7438                |                | 1 | 11 7731 | 0                                                                                                                                                                                                                                                                                                                                                                                                                                                                                                                                                                                                                                                                                                                                                                                                                                                                                                                                                                                                                                                                                                                                                                                                                                                                                                                                                                                                                                                                                                                                                                                                                                                                                                                                                                                                                                                                                                                                                                                                                                                                                                                              |
| 1000 V Screwdriver crosshead 100 mm Ph        | H 2 DIN 7438              |                | 1 | 11 7732 |                                                                                                                                                                                                                                                                                                                                                                                                                                                                                                                                                                                                                                                                                                                                                                                                                                                                                                                                                                                                                                                                                                                                                                                                                                                                                                                                                                                                                                                                                                                                                                                                                                                                                                                                                                                                                                                                                                                                                                                                                                                                                                                                |
| 1000 V Screwdriver crosshead 80 mm PZ         | 1                         |                | 1 | 11 7741 |                                                                                                                                                                                                                                                                                                                                                                                                                                                                                                                                                                                                                                                                                                                                                                                                                                                                                                                                                                                                                                                                                                                                                                                                                                                                                                                                                                                                                                                                                                                                                                                                                                                                                                                                                                                                                                                                                                                                                                                                                                                                                                                                |
| 1000 V Screwdriver crosshead 100 mm PZ        | Z 2                       |                | 1 | 11 7742 |                                                                                                                                                                                                                                                                                                                                                                                                                                                                                                                                                                                                                                                                                                                                                                                                                                                                                                                                                                                                                                                                                                                                                                                                                                                                                                                                                                                                                                                                                                                                                                                                                                                                                                                                                                                                                                                                                                                                                                                                                                                                                                                                |
| Cable shears DUOCUT, 160 mm with two          | o-stage cutting area      | ı              | 1 | 12 0108 | 1                                                                                                                                                                                                                                                                                                                                                                                                                                                                                                                                                                                                                                                                                                                                                                                                                                                                                                                                                                                                                                                                                                                                                                                                                                                                                                                                                                                                                                                                                                                                                                                                                                                                                                                                                                                                                                                                                                                                                                                                                                                                                                                              |
| Pocket saw PROFI, 150 mm span width           |                           |                | 1 | 12 0490 |                                                                                                                                                                                                                                                                                                                                                                                                                                                                                                                                                                                                                                                                                                                                                                                                                                                                                                                                                                                                                                                                                                                                                                                                                                                                                                                                                                                                                                                                                                                                                                                                                                                                                                                                                                                                                                                                                                                                                                                                                                                                                                                                |
| 1000 V Safety cable stripping knife, straight | t strong blade, blad      | e length 50 mm | 1 | 12 1042 |                                                                                                                                                                                                                                                                                                                                                                                                                                                                                                                                                                                                                                                                                                                                                                                                                                                                                                                                                                                                                                                                                                                                                                                                                                                                                                                                                                                                                                                                                                                                                                                                                                                                                                                                                                                                                                                                                                                                                                                                                                                                                                                                |
| Cable stripping knife system 4- 70            |                           |                | 1 | 12 2016 | A CONTRACTOR OF THE PARTY OF TH |
|                                               | 6700 g                    | 375/500/245 mm | 1 | 17 6350 |                                                                                                                                                                                                                                                                                                                                                                                                                                                                                                                                                                                                                                                                                                                                                                                                                                                                                                                                                                                                                                                                                                                                                                                                                                                                                                                                                                                                                                                                                                                                                                                                                                                                                                                                                                                                                                                                                                                                                                                                                                                                                                                                |