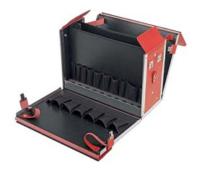

# Tool bag leather

With galvanised, riveted sheet metal bottom trough, folding down front panel, front and back walls, bottom, lid and extra-reinforced side parts, solid carrying handle, 2 key-operated locks, key locks at the side, bottom-sliders, lateral loops for shoulder strap, inner surfaces with numerous tool pockets and adjustable loops, outer edges additionally reinforced with aluminium corners and with folding rear wall, removable centre wall and document front pouch.

Specially for safety tools and safety devices, all outer edges reinforced with aluminium corners. Side parts, front and back wall, bottom and cover with extra  $reinforcement, front \ and \ back \ wall \ can \ be \ unfolded \ to \ a \ 90^{\circ} \ angle. \ Lockable \ key \ locks, \ lateral \ closures, \ heavy \ cleat \ carrying \ handle, \ numerous \ tool \ pockets,$ document compartment, lateral loops for shoulder strap, floor studs, foam inserts with recesses for spanner sockets. Particularly safe storage of electricians safety gloves and NH safety handle with two reinforced dividing walls.