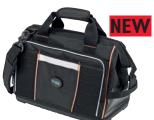

# Tool bag textil/woven fabric

Made of hard-wearing plastic fabric, bag cover with additional reinforcement, for even distribution of the load, 4 strong plastic floor sliders make sure it is stable, the water and dirt resistant plastic coating on the bottom makes it easy to clean, additional elastic straps on the lid, numerous tool insertion straps, trolley holder and business card holder on the back, practical tool segments to flexibly hold tools on the middle wall, lateral loops for the shoulder straps (included in the scope of delivery).