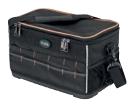

# Tool bag leather

With galvanised, riveted sheet metal bottom trough, folding down front panel, front and back walls, bottom, lid and extra-reinforced side parts, solid carrying handle, 2 key-operated locks, key locks at the side, bottom-sliders, lateral loops for shoulder strap, inner surfaces with numerous tool pockets and adjustable loops, outer edges additionally reinforced with aluminium corners and with folding rear wall, removable centre wall and document front pouch.

# Tool assortment tool bag leather

| Tool bag leather, black                       |                           |                | 1 | 17 6028 |                                                                                                                                                                                                                                                                                                                                                                                                                                                                                                                                                                                                                                                                                                                                                                                                                                                                                                                                                                                                                                                                                                                                                                                                                                                                                                                                                                                                                                                                                                                                                                                                                                                                                                                                                                                                                                                                                                                                                                                                                                                                                                                                |
|-----------------------------------------------|---------------------------|----------------|---|---------|--------------------------------------------------------------------------------------------------------------------------------------------------------------------------------------------------------------------------------------------------------------------------------------------------------------------------------------------------------------------------------------------------------------------------------------------------------------------------------------------------------------------------------------------------------------------------------------------------------------------------------------------------------------------------------------------------------------------------------------------------------------------------------------------------------------------------------------------------------------------------------------------------------------------------------------------------------------------------------------------------------------------------------------------------------------------------------------------------------------------------------------------------------------------------------------------------------------------------------------------------------------------------------------------------------------------------------------------------------------------------------------------------------------------------------------------------------------------------------------------------------------------------------------------------------------------------------------------------------------------------------------------------------------------------------------------------------------------------------------------------------------------------------------------------------------------------------------------------------------------------------------------------------------------------------------------------------------------------------------------------------------------------------------------------------------------------------------------------------------------------------|
| 1000 V telephone pliers with straight jaws    | 200 mm DIN ISO            | 5745           | 1 | 10 0216 | -                                                                                                                                                                                                                                                                                                                                                                                                                                                                                                                                                                                                                                                                                                                                                                                                                                                                                                                                                                                                                                                                                                                                                                                                                                                                                                                                                                                                                                                                                                                                                                                                                                                                                                                                                                                                                                                                                                                                                                                                                                                                                                                              |
| 1000 V telephone pliers with bent jaws 20     | 0 mm DIN ISO 57           | 45             | 1 | 10 0238 | A CONTRACTOR OF THE PARTY OF TH |
| 1000 V diagonal pliers 160 mm DIN ISO 5       | 749 B                     |                | 1 | 10 0574 | 1                                                                                                                                                                                                                                                                                                                                                                                                                                                                                                                                                                                                                                                                                                                                                                                                                                                                                                                                                                                                                                                                                                                                                                                                                                                                                                                                                                                                                                                                                                                                                                                                                                                                                                                                                                                                                                                                                                                                                                                                                                                                                                                              |
| Wire strippers Super 4                        |                           |                | 1 | 10 0760 | *                                                                                                                                                                                                                                                                                                                                                                                                                                                                                                                                                                                                                                                                                                                                                                                                                                                                                                                                                                                                                                                                                                                                                                                                                                                                                                                                                                                                                                                                                                                                                                                                                                                                                                                                                                                                                                                                                                                                                                                                                                                                                                                              |
| Electronic diagonal pliers up to 1.3 mm ø,    | 21°, 132 mm               |                | 1 | 10 1040 |                                                                                                                                                                                                                                                                                                                                                                                                                                                                                                                                                                                                                                                                                                                                                                                                                                                                                                                                                                                                                                                                                                                                                                                                                                                                                                                                                                                                                                                                                                                                                                                                                                                                                                                                                                                                                                                                                                                                                                                                                                                                                                                                |
| Water pump pliers DIN ISO 8976 with ha        | ndle sleeves 250 m        | ım             | 1 | 10 1224 |                                                                                                                                                                                                                                                                                                                                                                                                                                                                                                                                                                                                                                                                                                                                                                                                                                                                                                                                                                                                                                                                                                                                                                                                                                                                                                                                                                                                                                                                                                                                                                                                                                                                                                                                                                                                                                                                                                                                                                                                                                                                                                                                |
| Crimping plier system click 'n' crimp, electi | rical engineering         |                | 1 | 10 6000 | 7                                                                                                                                                                                                                                                                                                                                                                                                                                                                                                                                                                                                                                                                                                                                                                                                                                                                                                                                                                                                                                                                                                                                                                                                                                                                                                                                                                                                                                                                                                                                                                                                                                                                                                                                                                                                                                                                                                                                                                                                                                                                                                                              |
| Ball-end hex key set 7 pieces, size 2.5 - 10  | , pocket-sized hold       | der            | 1 | 11 0596 |                                                                                                                                                                                                                                                                                                                                                                                                                                                                                                                                                                                                                                                                                                                                                                                                                                                                                                                                                                                                                                                                                                                                                                                                                                                                                                                                                                                                                                                                                                                                                                                                                                                                                                                                                                                                                                                                                                                                                                                                                                                                                                                                |
| Voltage tester 100-250 V AC 3.0/60 mm         |                           |                | 1 | 11 1280 | -                                                                                                                                                                                                                                                                                                                                                                                                                                                                                                                                                                                                                                                                                                                                                                                                                                                                                                                                                                                                                                                                                                                                                                                                                                                                                                                                                                                                                                                                                                                                                                                                                                                                                                                                                                                                                                                                                                                                                                                                                                                                                                                              |
| Precision screwdriver, slot-head screwdriver  | er white $2.0 \times 0.4$ | < 60 mm        | 1 | 11 1864 |                                                                                                                                                                                                                                                                                                                                                                                                                                                                                                                                                                                                                                                                                                                                                                                                                                                                                                                                                                                                                                                                                                                                                                                                                                                                                                                                                                                                                                                                                                                                                                                                                                                                                                                                                                                                                                                                                                                                                                                                                                                                                                                                |
| 1000 V slot-head screwdriver DIN EN 609       | 900 3.0 × 0.5 mm 1        | 85 mm          | 1 | 11 7702 |                                                                                                                                                                                                                                                                                                                                                                                                                                                                                                                                                                                                                                                                                                                                                                                                                                                                                                                                                                                                                                                                                                                                                                                                                                                                                                                                                                                                                                                                                                                                                                                                                                                                                                                                                                                                                                                                                                                                                                                                                                                                                                                                |
| 1000 V slot-head screwdriver DIN EN 609       | 900 4.0 × 0.8 mm 1        | 85 mm          | 1 | 11 7704 | •                                                                                                                                                                                                                                                                                                                                                                                                                                                                                                                                                                                                                                                                                                                                                                                                                                                                                                                                                                                                                                                                                                                                                                                                                                                                                                                                                                                                                                                                                                                                                                                                                                                                                                                                                                                                                                                                                                                                                                                                                                                                                                                              |
| 1000 V slot-head screwdriver DIN EN 609       | 900 5.5 × 1.0 mm 2        | 20 mm          | 1 | 11 7705 |                                                                                                                                                                                                                                                                                                                                                                                                                                                                                                                                                                                                                                                                                                                                                                                                                                                                                                                                                                                                                                                                                                                                                                                                                                                                                                                                                                                                                                                                                                                                                                                                                                                                                                                                                                                                                                                                                                                                                                                                                                                                                                                                |
| 1000 V Screwdriver crosshead 80 mm PH         | 1 DIN 7438                |                | 1 | 11 7731 | 0                                                                                                                                                                                                                                                                                                                                                                                                                                                                                                                                                                                                                                                                                                                                                                                                                                                                                                                                                                                                                                                                                                                                                                                                                                                                                                                                                                                                                                                                                                                                                                                                                                                                                                                                                                                                                                                                                                                                                                                                                                                                                                                              |
| 1000 V Screwdriver crosshead 100 mm Ph        | H 2 DIN 7438              |                | 1 | 11 7732 |                                                                                                                                                                                                                                                                                                                                                                                                                                                                                                                                                                                                                                                                                                                                                                                                                                                                                                                                                                                                                                                                                                                                                                                                                                                                                                                                                                                                                                                                                                                                                                                                                                                                                                                                                                                                                                                                                                                                                                                                                                                                                                                                |
| 1000 V Screwdriver crosshead 80 mm PZ         | 1                         |                | 1 | 11 7741 |                                                                                                                                                                                                                                                                                                                                                                                                                                                                                                                                                                                                                                                                                                                                                                                                                                                                                                                                                                                                                                                                                                                                                                                                                                                                                                                                                                                                                                                                                                                                                                                                                                                                                                                                                                                                                                                                                                                                                                                                                                                                                                                                |
| 1000 V Screwdriver crosshead 100 mm PZ        | Z 2                       |                | 1 | 11 7742 |                                                                                                                                                                                                                                                                                                                                                                                                                                                                                                                                                                                                                                                                                                                                                                                                                                                                                                                                                                                                                                                                                                                                                                                                                                                                                                                                                                                                                                                                                                                                                                                                                                                                                                                                                                                                                                                                                                                                                                                                                                                                                                                                |
| Cable shears DUOCUT, 160 mm with two          | o-stage cutting area      | ı              | 1 | 12 0108 | 1                                                                                                                                                                                                                                                                                                                                                                                                                                                                                                                                                                                                                                                                                                                                                                                                                                                                                                                                                                                                                                                                                                                                                                                                                                                                                                                                                                                                                                                                                                                                                                                                                                                                                                                                                                                                                                                                                                                                                                                                                                                                                                                              |
| Pocket saw PROFI, 150 mm span width           |                           |                | 1 | 12 0490 |                                                                                                                                                                                                                                                                                                                                                                                                                                                                                                                                                                                                                                                                                                                                                                                                                                                                                                                                                                                                                                                                                                                                                                                                                                                                                                                                                                                                                                                                                                                                                                                                                                                                                                                                                                                                                                                                                                                                                                                                                                                                                                                                |
| 1000 V Safety cable stripping knife, straight | t strong blade, blad      | e length 50 mm | 1 | 12 1042 |                                                                                                                                                                                                                                                                                                                                                                                                                                                                                                                                                                                                                                                                                                                                                                                                                                                                                                                                                                                                                                                                                                                                                                                                                                                                                                                                                                                                                                                                                                                                                                                                                                                                                                                                                                                                                                                                                                                                                                                                                                                                                                                                |
| Cable stripping knife system 4- 70            |                           |                | 1 | 12 2016 | A CONTRACTOR OF THE PARTY OF TH |
|                                               | 6700 g                    | 375/500/245 mm | 1 | 17 6350 |                                                                                                                                                                                                                                                                                                                                                                                                                                                                                                                                                                                                                                                                                                                                                                                                                                                                                                                                                                                                                                                                                                                                                                                                                                                                                                                                                                                                                                                                                                                                                                                                                                                                                                                                                                                                                                                                                                                                                                                                                                                                                                                                |