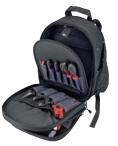

Opening function 30° and 90° (side walls).

Backpack for tool transport and storage, special configuration diversity and high-quality workmanship for professional use: plastic back shell with comfort-padding, adjustable, padded shoulder straps, adjustable lap belt, document compartment on the front, numerous pockets, holding straps and removable inner pockets for tools, small parts, documents etc., carrying handle, 4 strong bottom sliders, will carry up to 15 kg in weight.

|                                     | 2300 g                    | 440/340/180 mm | 1 | 17 0430 |     |
|-------------------------------------|---------------------------|----------------|---|---------|-----|
| Tool assortment ba                  |                           |                |   |         |     |
| Tool backpack                       |                           |                | 1 | 17 0430 |     |
| 1000 V telephone pliers with straig | tht jaws 200 mm, DIN IS   | O 5745         | 1 | 10 0216 | -   |
| 1000 V diagonal pliers 160 mm, DI   | N ISO 5749 B              |                | 1 | 10 0574 | 1   |
| Wire strippers Super 4              |                           |                | 1 | 10 0760 | *   |
| Voltage tester 100-250 V AC 3.0/6   | 60 mm                     |                | 1 | 11 1280 | -   |
| 1000 V slot-head screwdriver DIN    | EN 60900 3.0 x 0.5 mn     | n 185 mm       | 1 | 11 7702 |     |
| 1000 V slot-head screwdriver DIN    | EN 60900 4.0 × 0.8 mn     | n 185 mm       | 1 | 11 7704 | •   |
| 1000 V slot-head screwdriver DIN    | EN 60900 5.5 x 1.0 mn     | n 220 mm       | 1 | 11 7705 |     |
| 1000 V Screwdriver crosshead 80     | mm test voltage PH 1 D    | IN 7438        | 1 | 11 7731 | (4) |
| 1000 V Screwdriver crosshead 100    | ) mm PH 2 DIN 7438        |                | 1 | 11 7732 |     |
| 1000 V Screwdriver crosshead 80     | mm PZ 1                   |                | 1 | 11 7741 |     |
| 1000 V Screwdriver crosshead 100    | ) mm PZ 2                 |                | 1 | 11 7742 |     |
| Cable shears DUOCUT 160 mm,         | with two-stage cutting ar | rea            | 1 | 12 0108 | 1   |
| Cable stripping knife with hook-sh  | aped blade, 8 - 28 mm ø   | 3              | 1 | 12 1010 |     |
|                                     | 3400 g                    | 440/340/180 mm | 1 | 17 0420 |     |