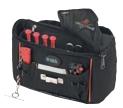

# **TOOL BAGS**

Tool bags in strong cowhide with galvanised riveted metal bottom tray.

Easy opening, low space requirement and improved tool removal.

Safe storage of electricians safety gloves and NH safety handle with reinforced dividing walls in the centre section.

Complete overview of all tools and maximum accessibility.

Fixing tools with foam insert.

,

าว

**ว** 4

Bags are characterised by easy opening, a lower space requirement with a complete overview of the tools located in the tool bag. Not only is the VDE cowhide bag specially designed for maximum access, but it has a foam insert in the bottom as well as additional compartments for an NH safety handle or electrician's protective

Specially for safety tools and safety devices, all outer edges reinforced with aluminium corners. Side parts, front and back wall, bottom and cover with extra  $reinforcement, front \ and \ back \ wall \ can \ be \ unfolded \ to \ a \ 90^{\circ} \ angle. \ Lockable \ key \ locks, \ lateral \ closures, \ heavy \ cleat \ carrying \ handle, \ numerous \ tool \ pockets,$ document compartment, lateral loops for shoulder strap, floor studs, foam inserts with recesses for spanner sockets. Particularly safe storage of electricians safety gloves and NH safety handle with two reinforced dividing walls.