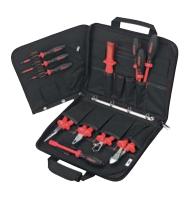

Specially for safety tools and safety devices, all outer edges reinforced with aluminium corners. Side parts, front and back wall, bottom and cover with extra  $reinforcement, front \ and \ back \ wall \ can \ be \ unfolded \ to \ a \ 90^{\circ} \ angle. \ Lockable \ key \ locks, \ lateral \ closures, \ heavy \ cleat \ carrying \ handle, \ numerous \ tool \ pockets,$ document compartment, lateral loops for shoulder strap, floor studs, foam inserts with recesses for spanner sockets. Particularly safe storage of electricians safety gloves and NH safety handle with two reinforced dividing walls.

| 5300 g                                                                                                         | 380/480/220 mm        | 325/445/60/65/60/200 mm | 1        | 17 0078  |                  |
|----------------------------------------------------------------------------------------------------------------|-----------------------|-------------------------|----------|----------|------------------|
| ool assortment tool bag VDE                                                                                    |                       |                         |          |          |                  |
| ool bag VDE, signal red                                                                                        |                       |                         | 1        | 17 0078  |                  |
| 00 V plastic flat nose pliers, 200 mm                                                                          |                       |                         | 1        | 10 0796  |                  |
| · · · · · · · · · · · · · · · · · · ·                                                                          | ISO 5745              | 0                       | <u>'</u> | 10 07 78 |                  |
| 00 V Telephone pliers with straight jaws 200 mm, DIN ISO                                                       |                       | The Walls               | 1        | 10 8780  | -                |
| 00 V Telephone pliers with bent jaws 200 mm, DIN ISC<br>00 V Combination pliers with flat jaws 185 mm, DIN ISC |                       |                         | 1        | 10 8782  | -                |
| 00 V high-leverage diagonal cutting pliers 200 mm, DIN                                                         |                       |                         | 1        | 10 8784  |                  |
| 100 V Wire stripper with adjusting screw 160 mm, for co                                                        |                       |                         | 1        | 10 8790  |                  |
| 000 V Offset screwdriver size 5, DIN EN 60900/VDE 06                                                           |                       |                         | 1        | 11 0804  |                  |
| 000 V Offset screwdriver size 3, DIN EN 60900/VDE 06                                                           |                       |                         | 1        | 11 0804  |                  |
|                                                                                                                | 100 T at t 2          |                         | 1        | 11 1432  |                  |
| oltage tester up to 690 V, LED display                                                                         | guana sa akat         |                         | 1        | 11 2600  |                  |
| $000 \text{ V}$ socket wrench insert DIN 7448, size $10, \frac{1}{2}$ inch so                                  | •                     |                         |          |          |                  |
| 000 V socket wrench insert DIN 7448, size 11, 1/2 inch so                                                      | •                     |                         | 1        | 11 2602  |                  |
| 000 V socket wrench insert DIN 7448, size 13, ½ inch so                                                        | •                     |                         | 1        | 11 2606  |                  |
| 000 V socket wrench insert DIN 7448, size 14, 1/2 inch so                                                      |                       |                         | 1        | 11 2608  | -                |
| 000 V socket wrench insert DIN 7448, size 17, 1/2 inch so                                                      | •                     |                         | 1        | 11 2610  |                  |
| 000 V socket wrench insert DIN 7448, size 19, ½ inch so                                                        | quare socket          |                         | 1        | 11 2612  |                  |
| 200 V Reversible ratchet, <sup>1</sup> / <sub>2</sub> inch                                                     |                       |                         | 1        | 11 2628  | -                |
| 000 V T-handle, <sup>1</sup> / <sub>2</sub> inch                                                               | 450                   |                         | 1        | 11 2650  |                  |
| 2000 V Open-ended spanner size 10 105 mm, DIN 7446,                                                            |                       |                         | 1        | 11 2708  |                  |
| 2000 V Open-ended spanner size 13 132 mm, DIN 7446,                                                            |                       |                         | 1        | 11 2714  |                  |
| 200 V Open-ended spanner size 17 160 mm, DIN 7446,                                                             |                       |                         | 1        | 11 2720  |                  |
| 000 V Open-ended spanner size 19 170 mm, DIN 7446,                                                             |                       |                         | 1        | 11 2722  |                  |
| 2000 V Open-ended spanner size 22 195 mm, DIN 7446,                                                            |                       |                         | 1        | 11 2724  |                  |
| $000 \text{ V}$ slot-head screwdriver DIN EN 60900 2.5 $\times$ 0.4 mr                                         |                       |                         | 1        | 11 7701  |                  |
| 000 V slot-head screwdriver DIN EN 60900 4.0 x 0.8 mr                                                          |                       |                         | 1        | 11 7704  |                  |
| 000 V slot-head screwdriver DIN EN 60900 6.5 x 1.2 mr                                                          |                       |                         | 1        | 11 7706  | -                |
| 000 V slot-head screwdriver DIN EN 60900 8.0 x 1.2 mr                                                          | m 285 mm              |                         | 1        | 11 7708  |                  |
| 000 V Screwdriver crosshead 80 mm PH 1 DIN 7438                                                                |                       |                         | 1        | 11 7731  |                  |
| 000 V Screwdriver crosshead 100 mm PH 2 DIN 7438                                                               |                       |                         | 1        | 11 7732  |                  |
| 000 V nut driver 220 mm DIN 7445 5.5 x 125 mm                                                                  |                       |                         | 1        | 11 7805  |                  |
| 000 V nut driver 235 mm DIN 7445 7.0 x 125 mm                                                                  |                       |                         | 1        | 11 7807  | - <sup>(1)</sup> |
| 000 V nut driver 235 mm DIN 7445 8.0 x 125 mm                                                                  |                       |                         | 1        | 11 7808  |                  |
| 000 V nut driver 235 mm DIN 7445 10.0 x 125 mm                                                                 |                       |                         | 1        | 11 7810  |                  |
| 000 V One-hand cable shears 160 mm for cables up to 1                                                          |                       |                         | 1        | 12 0206  |                  |
| 000 V Safety cable stripping knife, straight strong blade, b                                                   |                       |                         | 1        | 12 1042  | -                |
| 000 V protection slip-on snout size 1 holder 10 mm max                                                         |                       |                         | 5        | 14 0166  |                  |
| 000 V protection slip-on snout size 2 holder 10 mm max                                                         | k. diameter           |                         | 5        | 14 0168  |                  |
| 000 V protection slip-on snout size 3 holder 10 mm max                                                         | k. diameter           |                         | 5        | 14 0170  |                  |
| astic clip                                                                                                     |                       |                         | 2        | 14 0180  | 4                |
| 000 V Electrical safety gloves, size 10, length 410 mm, ma                                                     | aterial thickness 1.0 |                         | 1        | 14 0214  |                  |
| sulating tape universal DIN EN 60454, colour red 25 mn                                                         |                       |                         | 1        | 16 0145  | S MOT            |
| 13 500 g                                                                                                       | 380/480/220 mm        |                         | 1        | 17 0378  |                  |