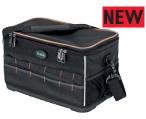

# Tool bag textil/woven fabric

Made of hard-wearing plastic fabric, bag cover with additional reinforcement, for even distribution of the load, 4 strong plastic floor sliders make sure it is stable, the water and dirt resistant plastic coating on the bottom makes it easy to clean, additional elastic straps on the lid, numerous tool insertion straps, trolley holder and business card holder on the back, practical tool segments to flexibly hold tools on the middle wall, lateral loops for the shoulder straps (included in the scope of delivery).