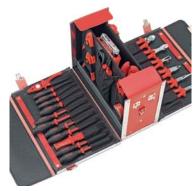

| 5300 g                                                                                                         | 380/480/220 mm        | 325/445/60/65/60/200 mm | 1        | 17 0078  |                  |
|----------------------------------------------------------------------------------------------------------------|-----------------------|-------------------------|----------|----------|------------------|
| ool assortment tool bag VDE                                                                                    |                       |                         |          |          |                  |
| ool bag VDE, signal red                                                                                        |                       |                         | 1        | 17 0078  |                  |
| 00 V plastic flat nose pliers, 200 mm                                                                          |                       |                         | 1        | 10 0796  |                  |
| · · · · · · · · · · · · · · · · · · ·                                                                          | ISO 5745              | 0                       | <u>'</u> | 10 07 78 |                  |
| 00 V Telephone pliers with straight jaws 200 mm, DIN ISO                                                       |                       | The Walls               | 1        | 10 8780  | -                |
| 00 V Telephone pliers with bent jaws 200 mm, DIN ISC<br>00 V Combination pliers with flat jaws 185 mm, DIN ISC |                       |                         | 1        | 10 8782  | -                |
| 00 V high-leverage diagonal cutting pliers 200 mm, DIN                                                         |                       |                         | 1        | 10 8784  |                  |
| 100 V Wire stripper with adjusting screw 160 mm, for co                                                        |                       |                         | 1        | 10 8790  |                  |
| 000 V Offset screwdriver size 5, DIN EN 60900/VDE 06                                                           |                       |                         | 1        | 11 0804  |                  |
| 000 V Offset screwdriver size 3, DIN EN 60900/VDE 06                                                           |                       |                         | 1        | 11 0804  |                  |
|                                                                                                                | 100 T at t 2          |                         | 1        | 11 1432  |                  |
| oltage tester up to 690 V, LED display                                                                         | guana sa akat         |                         | 1        | 11 2600  |                  |
| $000 \text{ V}$ socket wrench insert DIN 7448, size $10, \frac{1}{2}$ inch so                                  | •                     |                         |          |          |                  |
| 000 V socket wrench insert DIN 7448, size 11, 1/2 inch so                                                      | •                     |                         | 1        | 11 2602  |                  |
| 000 V socket wrench insert DIN 7448, size 13, ½ inch so                                                        | •                     |                         | 1        | 11 2606  |                  |
| 000 V socket wrench insert DIN 7448, size 14, 1/2 inch so                                                      |                       |                         | 1        | 11 2608  | -                |
| 000 V socket wrench insert DIN 7448, size 17, 1/2 inch so                                                      | •                     |                         | 1        | 11 2610  |                  |
| 000 V socket wrench insert DIN 7448, size 19, ½ inch so                                                        | quare socket          |                         | 1        | 11 2612  |                  |
| 200 V Reversible ratchet, <sup>1</sup> / <sub>2</sub> inch                                                     |                       |                         | 1        | 11 2628  | -                |
| 000 V T-handle, <sup>1</sup> / <sub>2</sub> inch                                                               | 450                   |                         | 1        | 11 2650  |                  |
| 2000 V Open-ended spanner size 10 105 mm, DIN 7446,                                                            |                       |                         | 1        | 11 2708  |                  |
| 2000 V Open-ended spanner size 13 132 mm, DIN 7446,                                                            |                       |                         | 1        | 11 2714  |                  |
| 200 V Open-ended spanner size 17 160 mm, DIN 7446,                                                             |                       |                         | 1        | 11 2720  |                  |
| 000 V Open-ended spanner size 19 170 mm, DIN 7446,                                                             |                       |                         | 1        | 11 2722  |                  |
| 2000 V Open-ended spanner size 22 195 mm, DIN 7446,                                                            |                       |                         | 1        | 11 2724  |                  |
| $000 \text{ V}$ slot-head screwdriver DIN EN 60900 2.5 $\times$ 0.4 mr                                         |                       |                         | 1        | 11 7701  |                  |
| 000 V slot-head screwdriver DIN EN 60900 4.0 x 0.8 mr                                                          |                       |                         | 1        | 11 7704  |                  |
| 000 V slot-head screwdriver DIN EN 60900 6.5 x 1.2 mr                                                          |                       |                         | 1        | 11 7706  | -                |
| 000 V slot-head screwdriver DIN EN 60900 8.0 x 1.2 mr                                                          | m 285 mm              |                         | 1        | 11 7708  |                  |
| 000 V Screwdriver crosshead 80 mm PH 1 DIN 7438                                                                |                       |                         | 1        | 11 7731  |                  |
| 000 V Screwdriver crosshead 100 mm PH 2 DIN 7438                                                               |                       |                         | 1        | 11 7732  |                  |
| 000 V nut driver 220 mm DIN 7445 5.5 x 125 mm                                                                  |                       |                         | 1        | 11 7805  |                  |
| 000 V nut driver 235 mm DIN 7445 7.0 x 125 mm                                                                  |                       |                         | 1        | 11 7807  | - <sup>(1)</sup> |
| 000 V nut driver 235 mm DIN 7445 8.0 x 125 mm                                                                  |                       |                         | 1        | 11 7808  |                  |
| 000 V nut driver 235 mm DIN 7445 10.0 x 125 mm                                                                 |                       |                         | 1        | 11 7810  |                  |
| 000 V One-hand cable shears 160 mm for cables up to 1                                                          |                       |                         | 1        | 12 0206  |                  |
| 000 V Safety cable stripping knife, straight strong blade, b                                                   |                       |                         | 1        | 12 1042  | -                |
| 000 V protection slip-on snout size 1 holder 10 mm max                                                         |                       |                         | 5        | 14 0166  |                  |
| 000 V protection slip-on snout size 2 holder 10 mm max                                                         | k. diameter           |                         | 5        | 14 0168  |                  |
| 000 V protection slip-on snout size 3 holder 10 mm max                                                         | k. diameter           |                         | 5        | 14 0170  |                  |
| astic clip                                                                                                     |                       |                         | 2        | 14 0180  | 4                |
| 000 V Electrical safety gloves, size 10, length 410 mm, ma                                                     | aterial thickness 1.0 |                         | 1        | 14 0214  |                  |
| sulating tape universal DIN EN 60454, colour red 25 mn                                                         |                       |                         | 1        | 16 0145  | S MOT            |
| 13 500 g                                                                                                       | 380/480/220 mm        |                         | 1        | 17 0378  |                  |