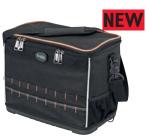

# **TOOL BAGS**

Tool bags in strong cowhide with galvanised riveted metal bottom tray.

Easy opening, low space requirement and improved tool removal.

Safe storage of electricians safety gloves and NH safety handle with reinforced dividing walls in the centre section.

Complete overview of all tools and maximum accessibility.

Fixing tools with foam insert.

,

าว

**ว** 4

Bags are characterised by easy opening, a lower space requirement with a complete overview of the tools located in the tool bag. Not only is the VDE cowhide bag specially designed for maximum access, but it has a foam insert in the bottom as well as additional compartments for an NH safety handle or electrician's protective