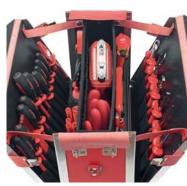

| 5300 g                                                                                                         | 380/480/220 mm        | 325/445/60/65/60/200 mm | 1        | 17 0078  |                  |
|----------------------------------------------------------------------------------------------------------------|-----------------------|-------------------------|----------|----------|------------------|
| ool assortment tool bag VDE                                                                                    |                       |                         |          |          |                  |
| ool bag VDE, signal red                                                                                        |                       |                         | 1        | 17 0078  |                  |
| 00 V plastic flat nose pliers, 200 mm                                                                          |                       |                         | 1        | 10 0796  |                  |
| · · · · · · · · · · · · · · · · · · ·                                                                          | ISO 5745              | 0                       | <u>'</u> | 10 07 78 |                  |
| 00 V Telephone pliers with straight jaws 200 mm, DIN ISO                                                       |                       | The Walls               | 1        | 10 8780  | -                |
| 00 V Telephone pliers with bent jaws 200 mm, DIN ISC<br>00 V Combination pliers with flat jaws 185 mm, DIN ISC |                       |                         | 1        | 10 8782  | -                |
| 00 V high-leverage diagonal cutting pliers 200 mm, DIN                                                         |                       |                         | 1        | 10 8784  |                  |
| 100 V Wire stripper with adjusting screw 160 mm, for co                                                        |                       |                         | 1        | 10 8790  |                  |
| 000 V Offset screwdriver size 5, DIN EN 60900/VDE 06                                                           |                       |                         | 1        | 11 0804  |                  |
| 000 V Offset screwdriver size 3, DIN EN 60900/VDE 06                                                           |                       |                         | 1        | 11 0804  |                  |
|                                                                                                                | 100 T at t 2          |                         | 1        | 11 1432  |                  |
| oltage tester up to 690 V, LED display                                                                         | guana sa akat         |                         | 1        | 11 2600  |                  |
| $000 \text{ V}$ socket wrench insert DIN 7448, size $10, \frac{1}{2}$ inch so                                  | •                     |                         |          |          |                  |
| 000 V socket wrench insert DIN 7448, size 11, 1/2 inch so                                                      | •                     |                         | 1        | 11 2602  |                  |
| 000 V socket wrench insert DIN 7448, size 13, ½ inch so                                                        | •                     |                         | 1        | 11 2606  |                  |
| 000 V socket wrench insert DIN 7448, size 14, 1/2 inch so                                                      |                       |                         | 1        | 11 2608  | -                |
| 000 V socket wrench insert DIN 7448, size 17, 1/2 inch so                                                      | •                     |                         | 1        | 11 2610  |                  |
| 000 V socket wrench insert DIN 7448, size 19, ½ inch so                                                        | quare socket          |                         | 1        | 11 2612  |                  |
| 200 V Reversible ratchet, <sup>1</sup> / <sub>2</sub> inch                                                     |                       |                         | 1        | 11 2628  | -                |
| 000 V T-handle, <sup>1</sup> / <sub>2</sub> inch                                                               | 450                   |                         | 1        | 11 2650  |                  |
| 2000 V Open-ended spanner size 10 105 mm, DIN 7446,                                                            |                       |                         | 1        | 11 2708  |                  |
| 2000 V Open-ended spanner size 13 132 mm, DIN 7446,                                                            |                       |                         | 1        | 11 2714  |                  |
| 200 V Open-ended spanner size 17 160 mm, DIN 7446,                                                             |                       |                         | 1        | 11 2720  |                  |
| 000 V Open-ended spanner size 19 170 mm, DIN 7446,                                                             |                       |                         | 1        | 11 2722  |                  |
| 2000 V Open-ended spanner size 22 195 mm, DIN 7446,                                                            |                       |                         | 1        | 11 2724  |                  |
| $000 \text{ V}$ slot-head screwdriver DIN EN 60900 2.5 $\times$ 0.4 mr                                         |                       |                         | 1        | 11 7701  |                  |
| 000 V slot-head screwdriver DIN EN 60900 4.0 x 0.8 mr                                                          |                       |                         | 1        | 11 7704  |                  |
| 000 V slot-head screwdriver DIN EN 60900 6.5 x 1.2 mr                                                          |                       |                         | 1        | 11 7706  | -                |
| 000 V slot-head screwdriver DIN EN 60900 8.0 x 1.2 mr                                                          | m 285 mm              |                         | 1        | 11 7708  |                  |
| 000 V Screwdriver crosshead 80 mm PH 1 DIN 7438                                                                |                       |                         | 1        | 11 7731  |                  |
| 000 V Screwdriver crosshead 100 mm PH 2 DIN 7438                                                               |                       |                         | 1        | 11 7732  |                  |
| 000 V nut driver 220 mm DIN 7445 5.5 x 125 mm                                                                  |                       |                         | 1        | 11 7805  |                  |
| 000 V nut driver 235 mm DIN 7445 7.0 x 125 mm                                                                  |                       |                         | 1        | 11 7807  | - <sup>(1)</sup> |
| 000 V nut driver 235 mm DIN 7445 8.0 x 125 mm                                                                  |                       |                         | 1        | 11 7808  |                  |
| 000 V nut driver 235 mm DIN 7445 10.0 x 125 mm                                                                 |                       |                         | 1        | 11 7810  |                  |
| 000 V One-hand cable shears 160 mm for cables up to 1                                                          |                       |                         | 1        | 12 0206  |                  |
| 000 V Safety cable stripping knife, straight strong blade, b                                                   |                       |                         | 1        | 12 1042  | -                |
| 000 V protection slip-on snout size 1 holder 10 mm max                                                         |                       |                         | 5        | 14 0166  |                  |
| 000 V protection slip-on snout size 2 holder 10 mm max                                                         | k. diameter           |                         | 5        | 14 0168  |                  |
| 000 V protection slip-on snout size 3 holder 10 mm max                                                         | k. diameter           |                         | 5        | 14 0170  |                  |
| astic clip                                                                                                     |                       |                         | 2        | 14 0180  | 4                |
| 000 V Electrical safety gloves, size 10, length 410 mm, ma                                                     | aterial thickness 1.0 |                         | 1        | 14 0214  |                  |
| sulating tape universal DIN EN 60454, colour red 25 mn                                                         |                       |                         | 1        | 16 0145  | S MOT            |
| 13 500 g                                                                                                       | 380/480/220 mm        |                         | 1        | 17 0378  |                  |