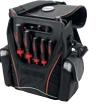

# **TOOL BAGS**

Tool bags in strong cowhide with galvanised riveted metal bottom tray.

Easy opening, low space requirement and improved tool removal.

Safe storage of electricians safety gloves and NH safety handle with reinforced dividing walls in the centre section.

Complete overview of all tools and maximum accessibility.

Fixing tools with foam insert.

,

าว

**ว** 4

Bags are characterised by easy opening, a lower space requirement with a complete overview of the tools located in the tool bag. Not only is the VDE cowhide bag specially designed for maximum access, but it has a foam insert in the bottom as well as additional compartments for an NH safety handle or electrician's protective

Specially for safety tools and safety devices, all outer edges reinforced with aluminium corners. Side parts, front and back wall, bottom and cover with extra  $reinforcement, front \ and \ back \ wall \ can \ be \ unfolded \ to \ a \ 90^{\circ} \ angle. \ Lockable \ key \ locks, \ lateral \ closures, \ heavy \ cleat \ carrying \ handle, \ numerous \ tool \ pockets,$ document compartment, lateral loops for shoulder strap, floor studs, foam inserts with recesses for spanner sockets. Particularly safe storage of electricians safety gloves and NH safety handle with two reinforced dividing walls.